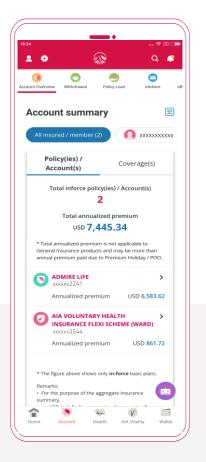

#### 1. Account Summary

Back to Overview

Login to AIA Connect and select "Account" from the bottom menu to view your policy(ies) and account(s) in "Account Summary"

Select the policy you would like to view.

Once you're on the "Account Details" page, go to General Information and click + to expand the section, then select "Pay now" to view payment options.