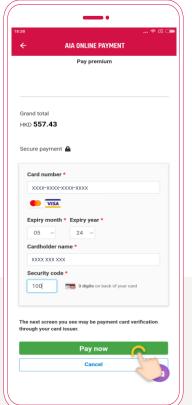

#### 3. Select "Credit card / FPS" to pay – (2)

Select your preferred payment option followed by "Continue".

Check the box after reading the Terms and Conditions and then select "Continue".

Enter your credit card information and then select "Pay now".