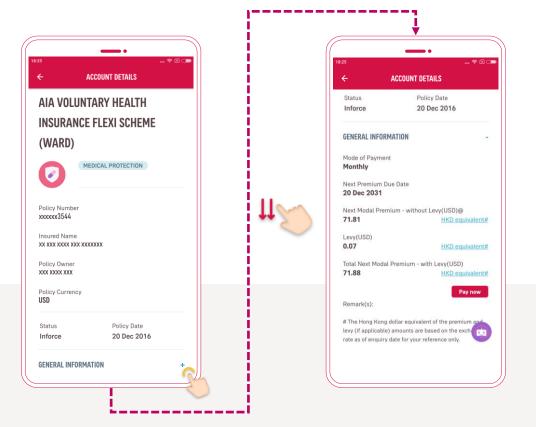

Once you're on the "Account Details" page, go to General Information and click + to expand the section, then select "Pay now" to view payment options.