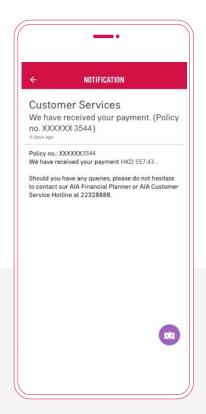

Your payment is now done!

Back to Overview

After successfully paying your premium, you will receive an acknowledgement via AIA Connect's app or email notification.

You can also view the confirmation of payment in the notification section of AIA Connect.

Notification detail - Confirmation of payment