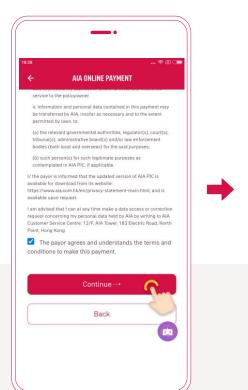

#### 3. Select "Credit card / FPS" to pay – (2)

Select your preferred payment option followed by "Continue".

Check the box after reading the Terms and Conditions and then select "Continue".

Enter your credit card information and then select "Pay now".