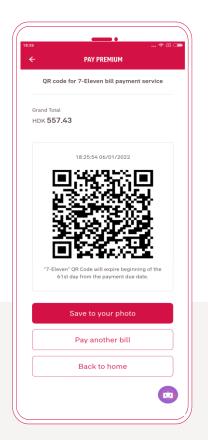

#### 2. Select "7-Eleven" to pay with cash

If you would like to pay at a "7-Eleven", select "7-Eleven" and "Pay now" to pay with cash.

02

A message will appear to remind you to retain your receipt. Read and select "Confirm".

A QR code for "7-Eleven" will appear on the screen. You can save this image onto your device to pay later or pay instantly at "7-Eleven".