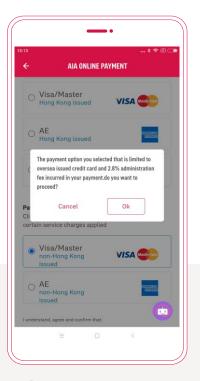

#### 5. Appendix: Non HKG Issue credit card

or

or

Non HKG Issue: VISA/Mastercard

Non HKG Issue: American Express

Non HKG Issue: China UnionPay

If you use a non HKG issue's Credit card, a reminder message will remind you that an administration fee will be incurred for the selected payment method. Please read and select "Confirm" to proceed.