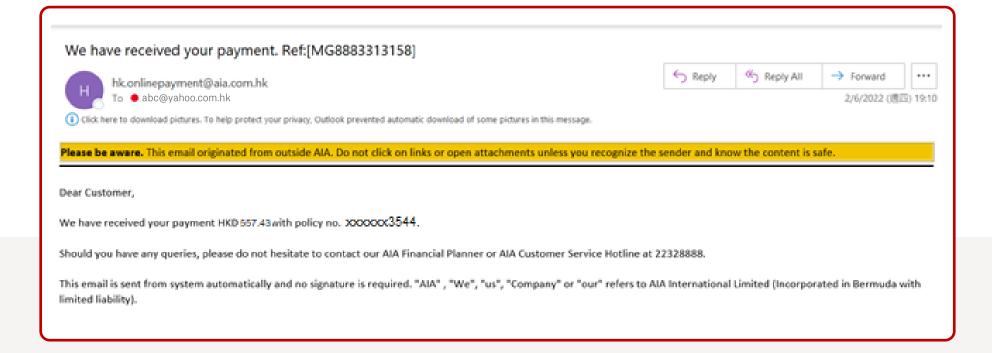

#### 3. Select "Credit card / FPS" to pay – (4)

Here is an example of the Email acknowledgment -confirmation of payment.