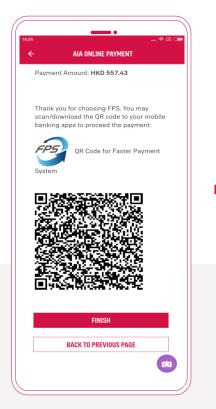

### 4. Supplement: FPS Payment option

If you prefer to use FPS for payment, you can use corresponding app to scan the FPS QR Code to complete the payment.