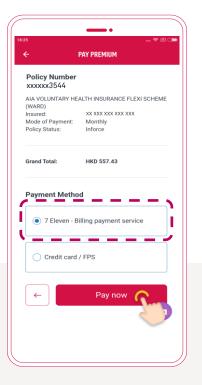

#### 2. Select "7-Eleven" to pay with cash

If you would like to pay at a "7-Eleven", select "7-Eleven" and "Pay now" to pay with cash.

02

A message will appear to remind you to retain your receipt. Read and select "Confirm".

#### 3. Select "Credit card / FPS" to pay – (1)

If you would like to pay by credit card or FPS, select "Credit card / FPS" followed by "Pay now".

You may choose to pay the "Grand Total amount" or "Amount entered in the box below" (an amount you prefer) to proceed with payment.

02

If you have chosen "Amount entered in the box below", enter the desired payment amount in the "Please enter the amount you would like to pay(HKD)" field and select "Pay now".