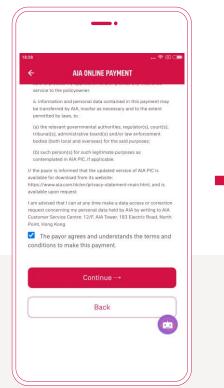

#### 3. Select "Credit card / FPS" to pay – (2)

Select your preferred payment option followed by "Continue".

Check the box after reading the Terms and Conditions and then select "Continue".

Enter your credit card information and then select "Pay now".