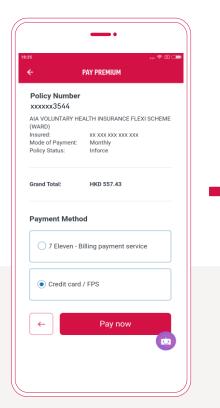

#### 3. Select "Credit card / FPS" to pay – (1)

If you would like to pay by credit card or FPS, select "Credit card / FPS" followed by "Pay now".

You may choose to pay the "Grand Total amount" or "Amount entered in the box below" (an amount you prefer) to proceed with payment.

02

If you have chosen "Amount entered in the box below", enter the desired payment amount in the "Please enter the amount you would like to pay(HKD)" field and select "Pay now".