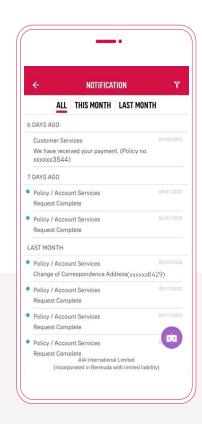

at "7-Eleven".



#### 3. Select "Credit card / FPS" to pay – (1)



If you would like to pay by credit card or FPS, select "Credit card / FPS" followed by "Pay now".

You may choose to pay the "Grand Total amount" or "Amount entered in the box below" (an amount you prefer) to proceed with payment.

02

If you have chosen "Amount entered in the box below", enter the desired payment amount in the "Please enter the amount you would like to pay(HKD)" field and select "Pay now".



#### 3. Select "Credit card / FPS" to pay – (2)









Select your preferred payment option followed by "Continue".



Check the box after reading the Terms and Conditions and then select "Continue".



Enter your credit card information and then select "Pay now".



Your payment is now done!

Back to Overview







After successfully paying your premium, you will receive an acknowledgement via AIA Connect's app or email notification.



You can also view the confirmation of payment in the notification section of AIA Connect.



Notification detail - Confirmation of payment

#### 3. Select "Credit card / FPS" to pay – (4)



Here is an example of the Email acknowledgment -confirmation of payment.



### 4. Supplement: FPS Payment option











If you prefer to use FPS for payment, you can use corresponding app to scan the FPS QR Code to complete the payment.



#### 5. Appendix: Non HKG Issue credit card



or



or



Non HKG Issue: VISA/Mastercard

Non HKG Issue: American Express



Non HKG Issue: China UnionPay

If you use a non HKG issue's Credit card, a reminder message will remind you th