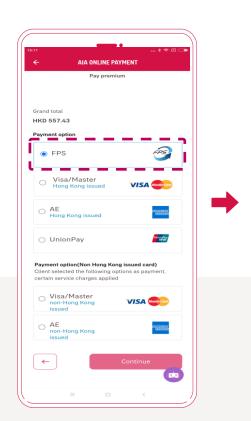

#### 3. Select "Credit card / FPS" to pay – (2)

Select your preferred payment option followed by "Continue".

Check the box after reading the Terms and Conditions and then select "Continue".

Enter your credit card information and then select "Pay now".