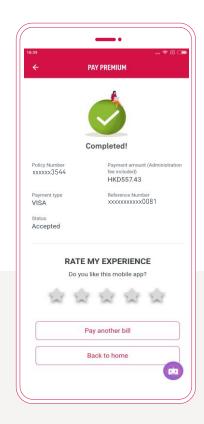

Your payment is now done!

Back to Overview

After successfully paying your premium, you will receive an acknowledgement via AIA Connect's app or email notification.

You can also view the confirmation of payment in the notification section of AIA Connect.