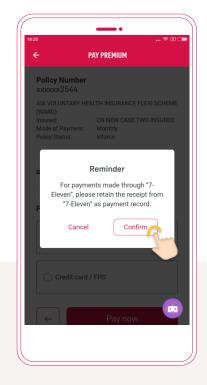

#### 2. Select "7-Eleven" to pay with cash

If you would like to pay at a "7-Eleven", select "7-Eleven" and "Pay now" to pay with cash.

02

A message will appear to remind you to retain your receipt. Read and select "Confirm".