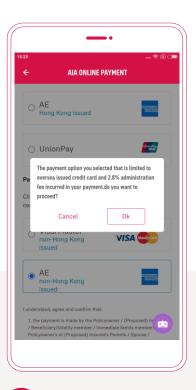

#### 5. Appendix: Non HKG Issue credit card

or

or

Non HKG Issue: VISA/Mastercard

Non HKG Issue: American Express

Non HKG Issue: China UnionPay

If you use a non HKG issue's Credit card, a reminder message will remind you that an administration fee will be incurred for the selected payment method. Please read and select "Confirm" to proceed.