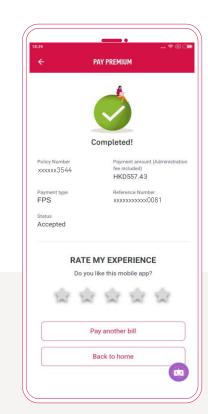

Your payment is now done!

Back to Overview

After successfully paying your premium, you will receive an acknowledgement via AIA Connect's app or email notification.

You can also view the confirmation of payment in the notification section of AIA Connect.