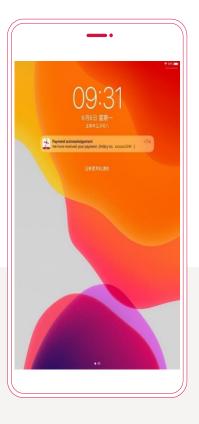

Your payment is now done!

Back to Overview

After successfully paying your premium, you will receive an acknowledgement via AIA Connect's app or email notification.

You can also view the confirmation of payment in the notification section of AIA Connect.