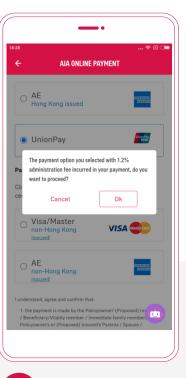

#### 5. Appendix: Non HKG Issue credit card

or

or

Non HKG Issue: VISA/Mastercard

Non HKG Issue: American Express

Non HKG Issue: China UnionPay

If you use a non HKG issue's Credit card, a reminder message will remind you that an administration fee will be incurred for the selected payment method. Please read and select "Confirm" to proceed.