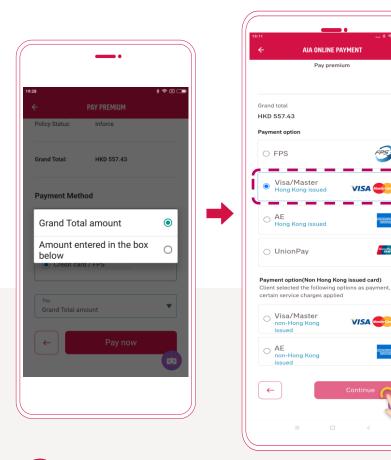

#### 3. Select "Credit card / FPS" to pay – (1)

If you would like to pay by credit card or FPS, select "Credit card / FPS" followed by "Pay now".

You may choose to pay the "Grand Total amount" or "Amount entered in the box below" (an amount you prefer) to proceed with payment.

#### 3. Select "Credit card / FPS" to pay – (2)

Select your preferred payment option followed by "Continue".

Check the box after reading the Terms and Conditions and then select "Continue".

Enter your credit card information and then select "Pay now".