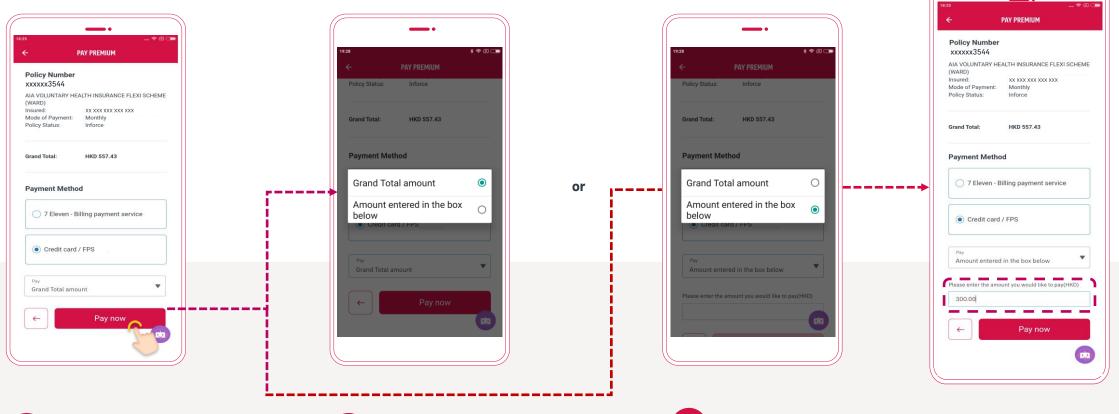

#### 3. Select "Credit card / FPS" to pay – (1)

If you would like to pay by credit card or FPS, select "Credit card / FPS" followed by "Pay now".

You may choose to pay the "Grand Total amount" or "Amount entered in the box below" (an amount you prefer) to proceed with payment.

02

If you have chosen "Amount entered in the box below", enter the desired payment amount in the "Please enter the amount you would like to pay(HKD)" field and select "Pay now".