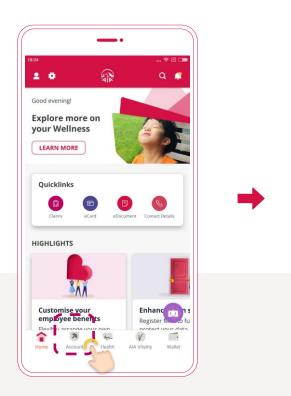

#### 1. Account Summary

Back to Overview

Login to AIA Connect and select "Account" from the bottom menu to view your policy(ies) and account(s) in "Account Summary"

Select the policy you would like to view.