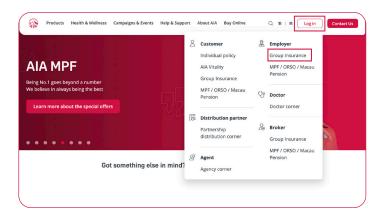

### 1. Existing employer login

To log in, visit aia.com.hk and click "Log in" in the top right corner, then click "Group Insurance" under the "Employer" section on the pop-up menu.

1.2 View the Agreement of Use and click "Employer / HR".