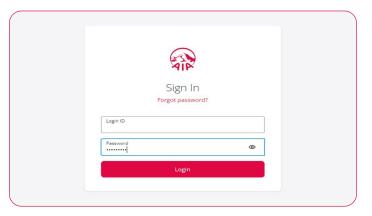

1.3 Sign in using your login credentials.

To enable Email Multi-Factor Authentication ("MFA"), select "Yes" from the pull-down menu, then click "Next".

1.5 Select "Use Current Email" to use the email address shown, or "Enroll New Email" to enter another email address for email authentication and for receiving the one-time password ("OTP").