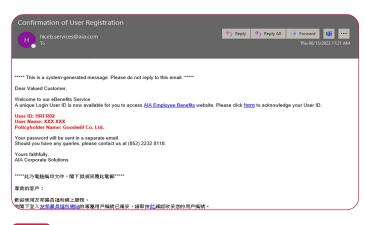

Otherwise amail authentication will be required.

Otherwise, email authentication will be required next time you log in using this device.

Your registration will be confirmed via email.

### 2. Employer first time login

2.1 Once you complete registration, you will receive your User ID and initial password by post or emails.

2.2 Please continue with Step 1.1.

2.3 You will be asked to change your Initial Password.

2.4 Please continue with Step 1.4.

Please click the link below to reset your password.

Reset Password
Regards,