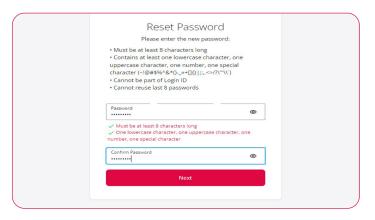

#### 3. Forgot Password

AIA Corporate Solutions

3.1 If you have forgotten your password, click "Forgot password", then enter your Login ID and registered email.

3.2 You will receive an email with a password reset link. Click the link to reset your password.

3.3 Choose a new password that satisfies the criteria shown, then re-enter that password to confirm.

You will receive confirmation via email.