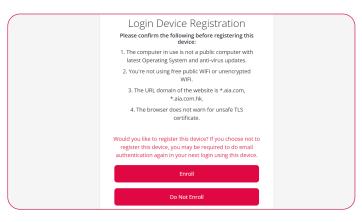

1.6 Once you receive the OTP via email, enter it as shown, then click "Submit".

1.7 If this is a trusted device and network, you can click "Enroll" to skip email authentication next time you log in using this device and browser. Otherwise, click "Do Not Enroll".