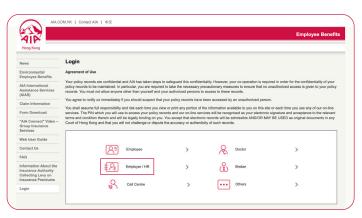

### 1. Existing employer login

To log in, visit aia.com.hk and click "Log in" in the top right corner, then click "Group Insurance" under the "Employer" section on the pop-up menu.

1.2 View the Agreement of Use and click "Employer / HR".