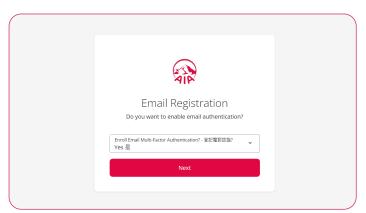

1.3 Sign in using your login credentials.

To enable Email Multi-Factor Authentication ("MFA"), select "Yes" from the pull-down menu, then click "Next".

1.5 Select "Use Current Email" to use the email address shown, or "Enroll New Email" to enter another email address for email authentication and for receiving the one-time password ("OTP").