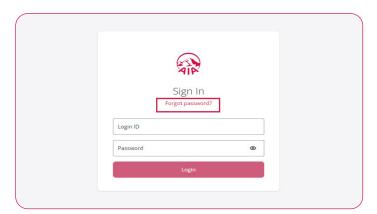

#### 3. Forgot Password

AIA Corporate Solutions

3.1 If you have forgotten your password, click "Forgot password", then enter your Login ID and registered email.

3.2 You will receive an email with a password reset link. Click the link to reset your password.