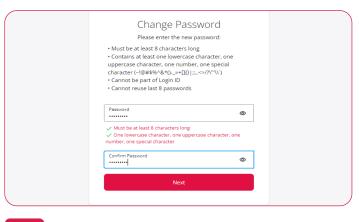

### 2. Employer first time login

2.1 Once you complete registration, you will receive your User ID and initial password by post or emails.

2.2 Please continue with Step 1.1.

2.3 You will be asked to change your Initial Password.

3.3 Choose a new password that satisfies the criteria shown, then re-enter that password to confirm.

You will receive confirmation via email.