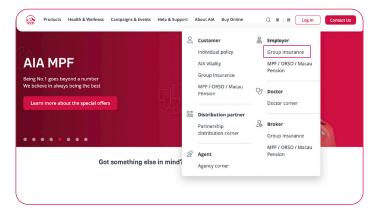

### 1. Existing employer login

To log in, visit aia.com.hk and click "Log in" in the top right corner, then click "Group Insurance" under the "Employer" section on the pop-up menu.

1.2 View the Agreement of Use and click "Employer / HR".