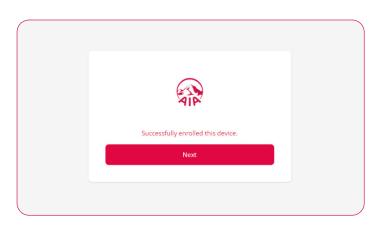

1.8 The device has been successfully enrolled.

1.9 You are now logged in.

If you have registered this device as a trusted device, you may skip email authentication next time you log in using this device.

Otherwise amail authentication will be required.

Otherwise, email authentication will be required next time you log in using this device.

Your registration will be confirmed via email.