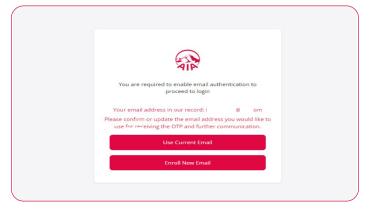

1.3 Sign in using your login credentials.

To enable Email Multi-Factor Authentication ("MFA"), select "Yes" from the pull-down menu, then click "Next".

1.5 Select "Use Current Email" to use the email address shown, or "Enroll New Email" to enter another email address for email authentication and for receiving the one-time password ("OTP").