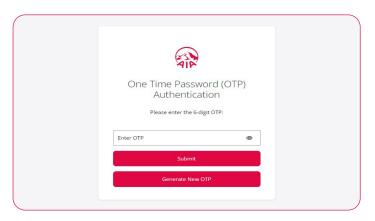

1.6 Once you receive the OTP via email, enter it as shown, then click "Submit".

1.7 If this is a trusted device and network, you can click "Enroll" to skip email authentication next time you log in using this device and browser. Otherwise, click "Do Not Enroll".