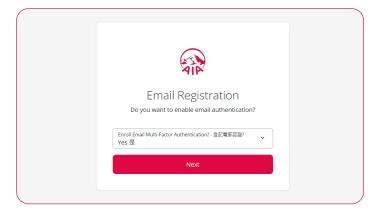

1.3 Sign in using your login credentials.

To enable Email Multi-Factor Authentication ("MFA"), select "Yes" from the pull-down menu, then click "Next".

1.5 Select "Use Current Email" to use the email address shown, or "Enroll New Email" to enter another email address for email authentication and for receiving the one-time password ("OTP").