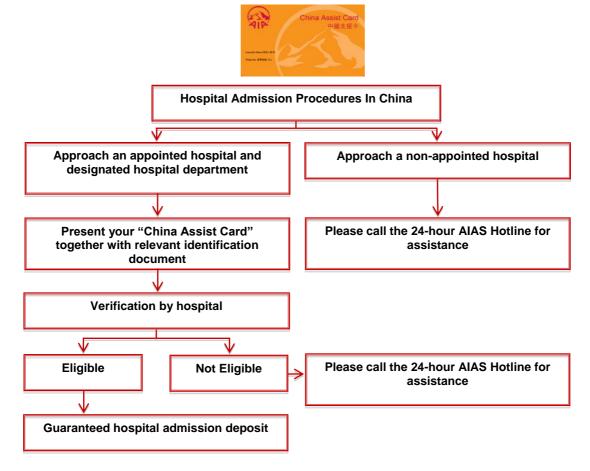

## Important Notes:

- 1. The China Assist Card is for "guaranteed hospital admission deposit service" only. For out-patient claims, please obtain a doctor's receipt showing name of patient, date of consultation, diagnosis/treatment given, amount charged and medical history record issued by doctor/hospital. Then submit it with a completed claim form to us.
- 2. If you forget to bring your China Assist Card or in case of any problem arising during admission, please call the 24-hour AIAS Hotline for assistance.
- 3. The China Assist Card will expire on the last date of termination of the Policy.
- 4. The designated hospital list will be updated from time to time, please refer to <a href="www.aia.com.hk/AIAS">www.aia.com.hk/AIAS</a>. For the detail terms and conditions, please refer to the policy documents.