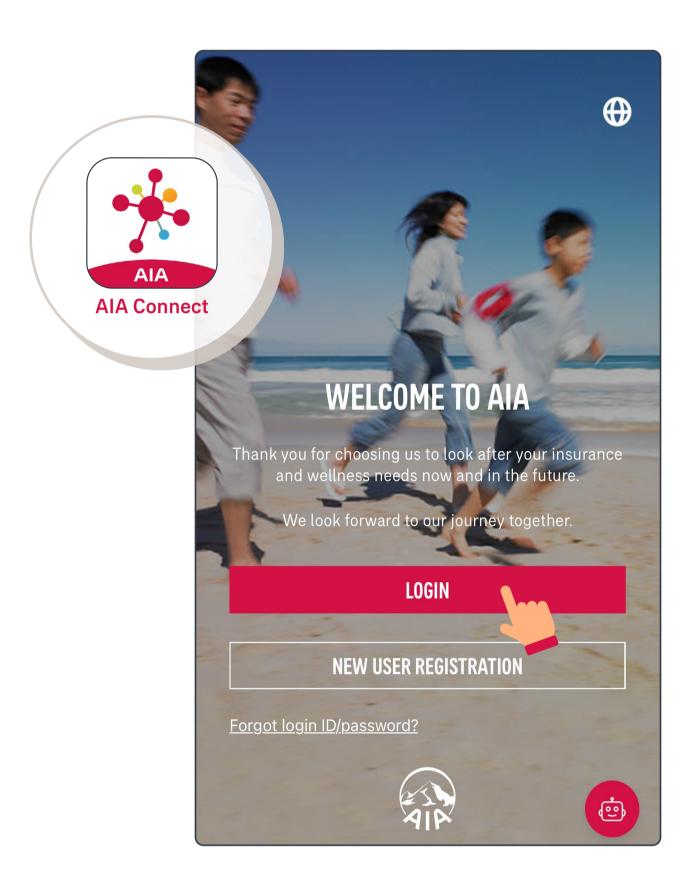

### Register an account in AIA Connect

Open the AIA Connect mobile app, then select "New user registration" on the title page.

Enter the email address and mobile phone number you will use to register, then select "Confirm".