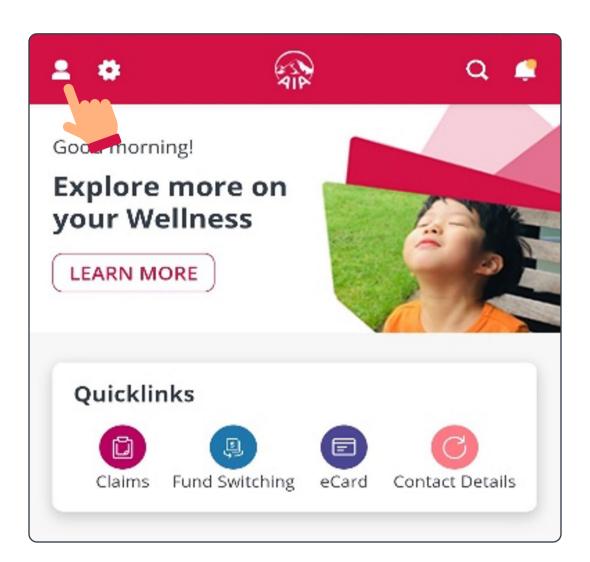

2/9 Select the "profile" icon in the top left corner

3/9 Select "Account Maintenance"

Select "Group Insurance (Employee Benefits) account"

If you wish to merge your account with a group insurance member account that has already been linked to a valid Easy Login ID, select "Yes". If you wish to link a new group insurance member account, select "No" and then go to page 21.