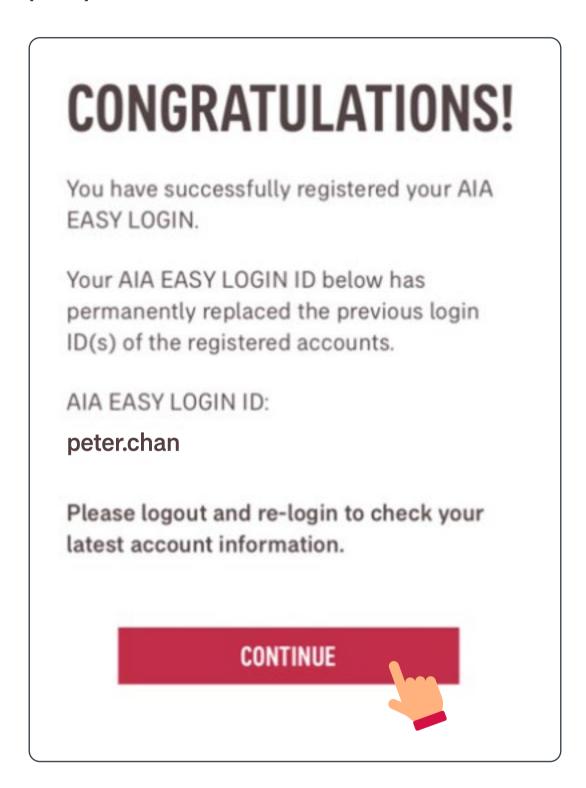

You must choose one of the two AIA Easy Login IDs for future logins. After you select "Next", you will see the AIA Easy Login ID you chose.

When you log in to AIA Connect again, you will be able to view all of your policies and account details under "Account" tab.