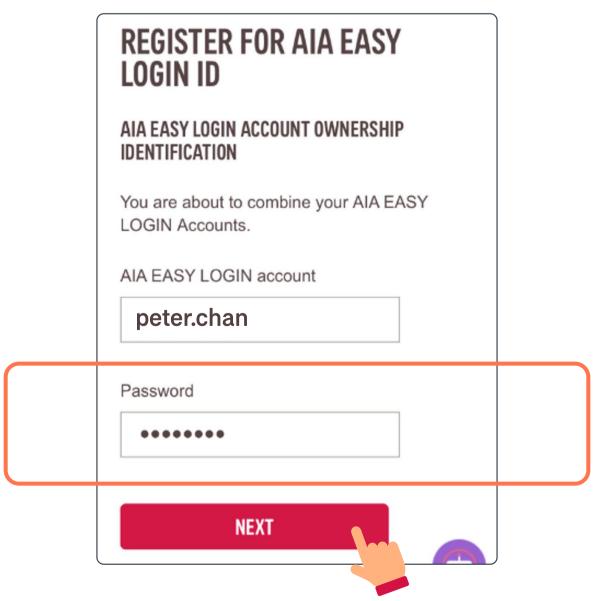

If a matching member account is found, the system will ask you if you would like to merge the two AIA Easy Login IDs. Enter the password of this account, then select "Next".

If you have an AIA Individual Policy and/or an Employee Benefits member account, you must verify each of them to link them to your AIA Connect account.