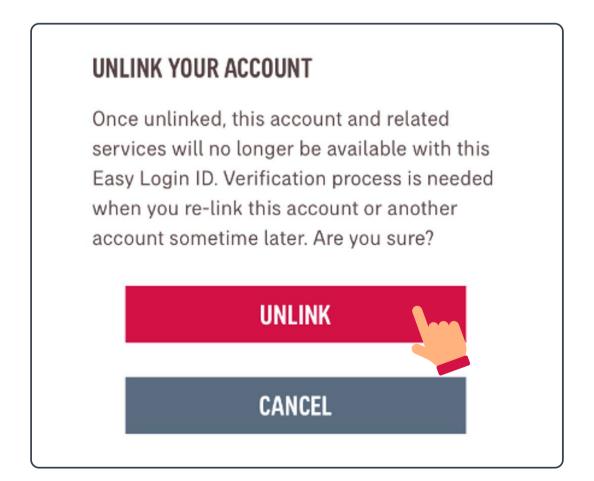

#### Unlink an account

3/5 page Select "Unlink" on the "Account Maintenance"

The system will ask you to confirm your action

#### Unlink an account

Upon confirmation and re-login, the system will 5/5 Login ID. remove the selected account from your AIA Easy