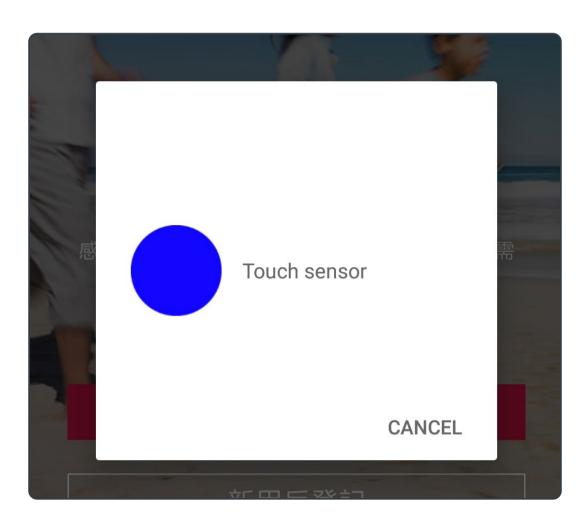

### Log in to AIA Connect

Android phone users can follow the (Cont.) instructions to activate fingerprint login

Log in to AIA Connect

#### Log in to AIA Connect

(Cont.)

Once fingerprint login is activated, Android phone users may select the same login method during every login in the future.

/9 Log in to AIA Connect

Note: Under Multi-Factor Authentication (MFA), users need to log in with the correct login ID and password, as well as the One-Time-Passcode (OTP) received via SMS/email. Mobile appusers who have enabled biometrics login can log in with their fingerprint, Face ID or Touch ID.