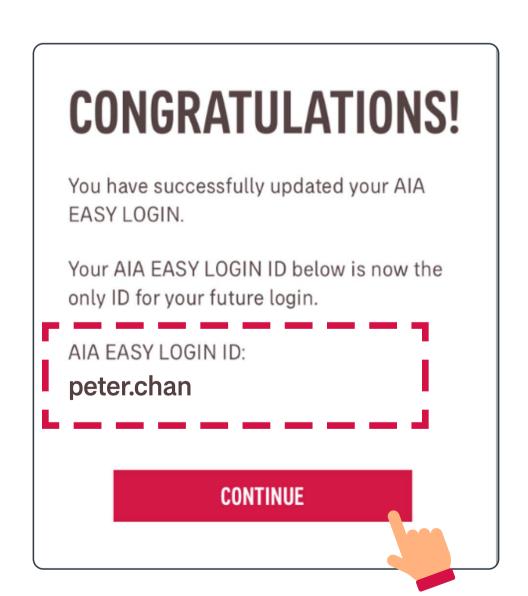

You must choose one of the two AIA Easy Login IDs for future logins. After you select "Next", you will see the AIA Easy Login ID you chose.

When you log in to AIA Connect again, you will be able to view all of your policies and account details under "Account" tab.