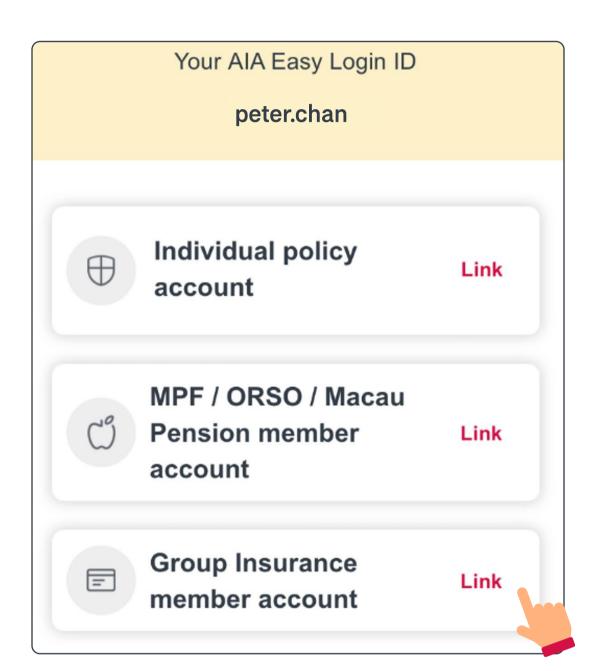

| N | lew | user | regi  | strat | ion | and | logi | n |
|---|-----|------|-------|-------|-----|-----|------|---|
| 1 |     | usei | ı egi | Suai  |     | anu | logi |   |

| Register an account in AIA Connect                                | 3  |
|-------------------------------------------------------------------|----|
| Log in to AIA Connect                                             | 7  |
| Link "Group Insurance (Employee Benefits) account" to AIA Connect | 15 |
| Unlink an account                                                 | 24 |

2/9 Select the "profile" icon in the top left corner

3/9 Select "Account Maintenance"

Select "Group Insurance (Employee Benefits) account"

If you wish to merge your account with a group insurance member account that has already been linked to a valid Easy Login ID, select "Yes". If you wish to link a new group insurance member account, select "No" and then go to page 21.