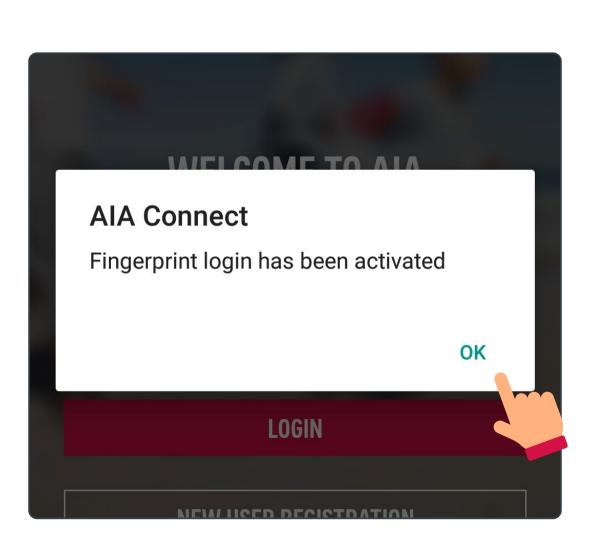

### Log in to AIA Connect

Android phone users can follow the (Cont.) instructions to activate fingerprint login

Log in to AIA Connect

#### Log in to AIA Connect

(Cont.)

Once fingerprint login is activated, Android phone users may select the same login method during every login in the future.

/9 Log in to AIA Connect

Note: Under Multi-Factor Authentication (MFA), users need to log in with the correct login ID and password, as well as the One-Time-Passcode (OTP) received via SMS/email. Mobile appusers who have enabled biometrics login can log in with their fingerprint, Face ID or Touch ID.