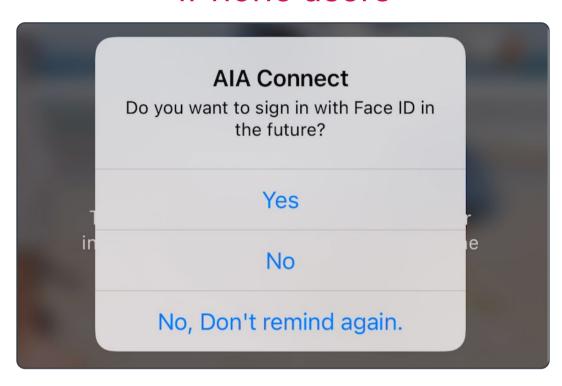

### Log in to AIA Connect

Select "Yes" if you wish to log in with Face ID, Touch ID or fingerprint authentication; if not, please skip step 6.

#### Log in to AIA Connect

iPhone users can follow the instructions to activate biometrics login by Face ID or Touch ID

**Log in to AIA Connect** 