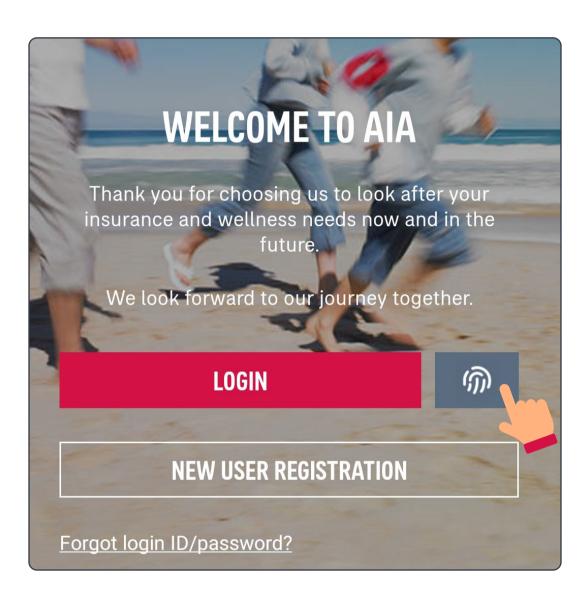

### Log in to AIA Connect

Open the AIA Connect mobile app, then select "Login" on the title page.

2/9 Enter your login ID and password

**Log in to AIA Connect** 