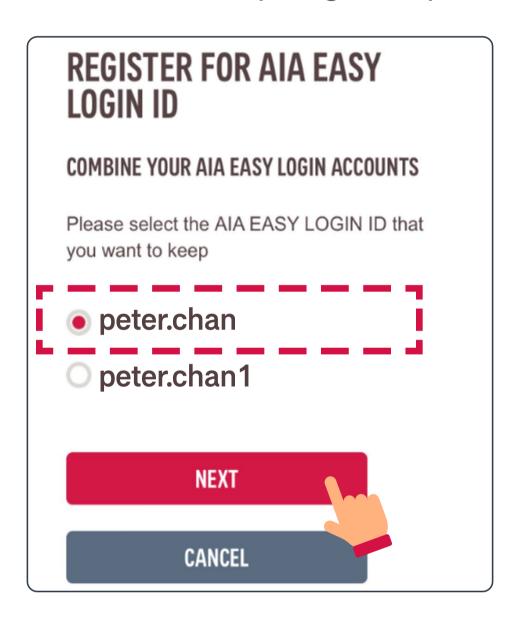

You must choose one of the two AIA Easy Login IDs for future logins. After you select "Next", you will see the AIA Easy Login ID you chose.

When you log in to AIA Connect again, you will be able to view all of your policies and account details under "Account" tab.