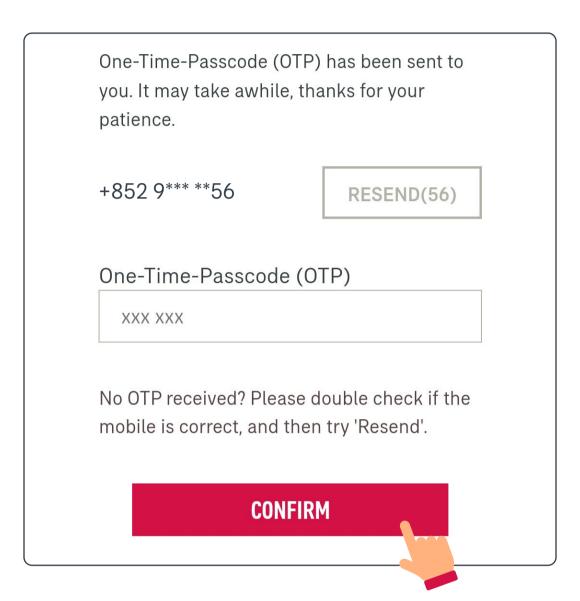

### Register an account in AIA Connect

Enter the One-Time-Passcode (OTP) you received via SMS, then select "Confirm".

You may log in to AIA Connect with your AIA Easy Login ID and password now

**Log in to AIA Connect** 