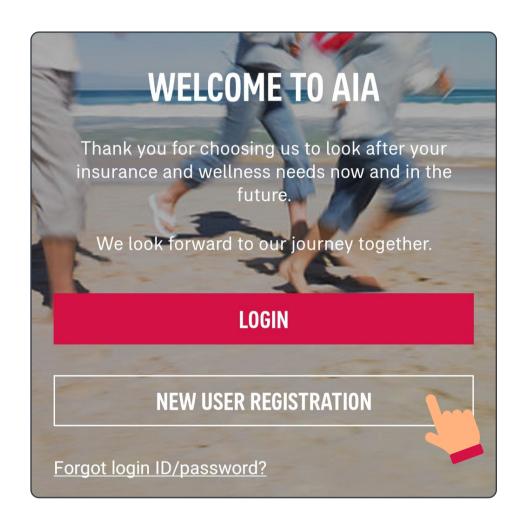

| N | lew | user | regi  | strat | ion | and | logi | n |
|---|-----|------|-------|-------|-----|-----|------|---|
| 1 |     | usei | ı egi | Suai  |     | anu | logi |   |

| Register an account in AIA Connect                                | 3  |
|-------------------------------------------------------------------|----|
| Log in to AIA Connect                                             | 7  |
| Link "Group Insurance (Employee Benefits) account" to AIA Connect | 15 |
| Unlink an account                                                 | 24 |