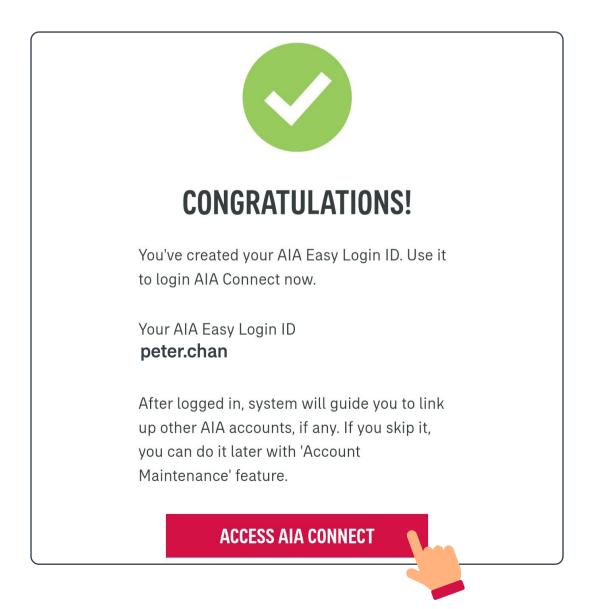

### Register an account in AIA Connect

Enter the One-Time-Passcode (OTP) you received via SMS, then select "Confirm".

You may log in to AIA Connect with your AIA Easy Login ID and password now

**Log in to AIA Connect** 