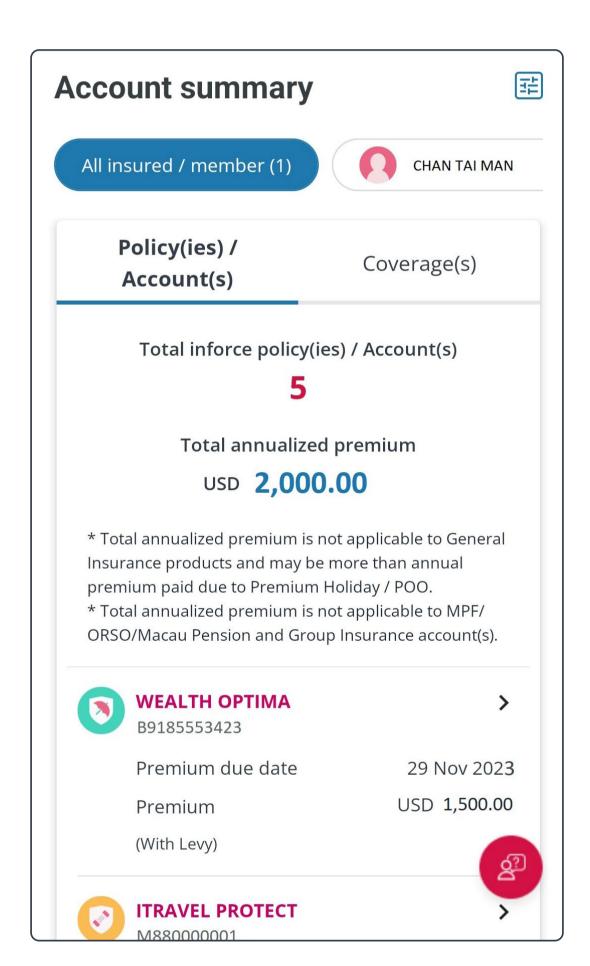

You must choose one of the two AIA Easy Login IDs for future logins. After you select "Next", you will see the AIA Easy Login ID you chose.

When you log in to AIA Connect again, you will be able to view all of your policies and account details under "Account" tab.

<sup>\*</sup> If your employee benefits include AIA Vitality, you can activate your membership here to start earning points and enjoy the memberexclusive offers.

When you log in to AIA Connect again, you will be able to view all of your policies and account details under "Account" tab.