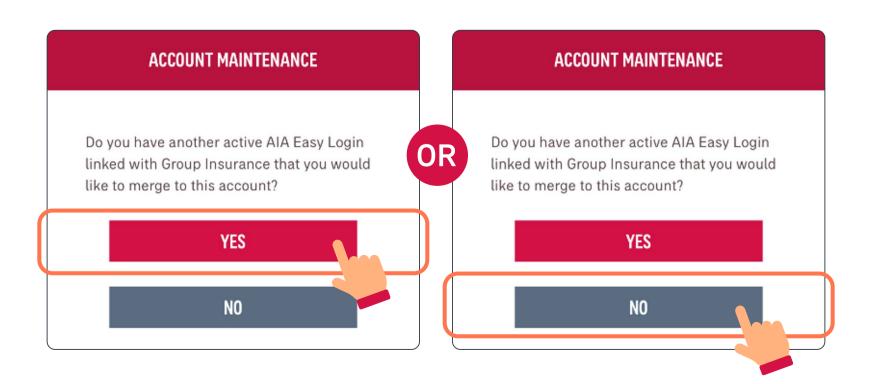

2/9 Select the "profile" icon in the top left corner

3/9 Select "Account Maintenance"

Select "Group Insurance (Employee Benefits) account"

If you wish to merge your account with a group insurance member account that has already been linked to a valid Easy Login ID, select "Yes". If you wish to link a new group insurance member account, select "No" and then go to page 21.