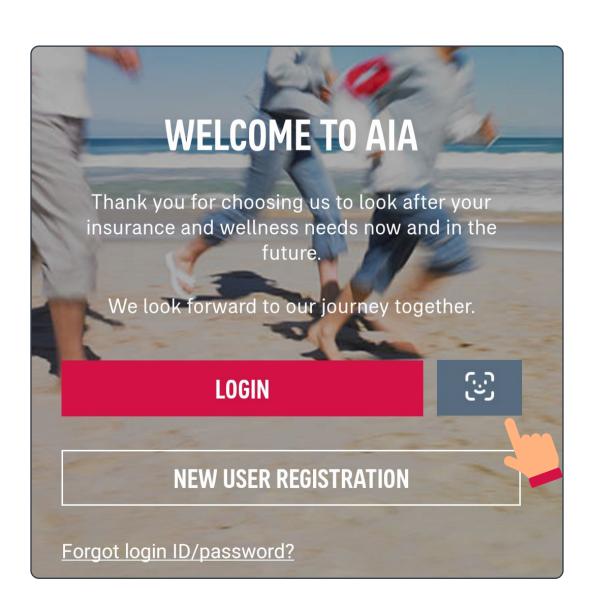

### Log in to AIA Connect

Open the AIA Connect mobile app, then select "Login" on the title page.

2/9 Enter your login ID and password

**Log in to AIA Connect** 