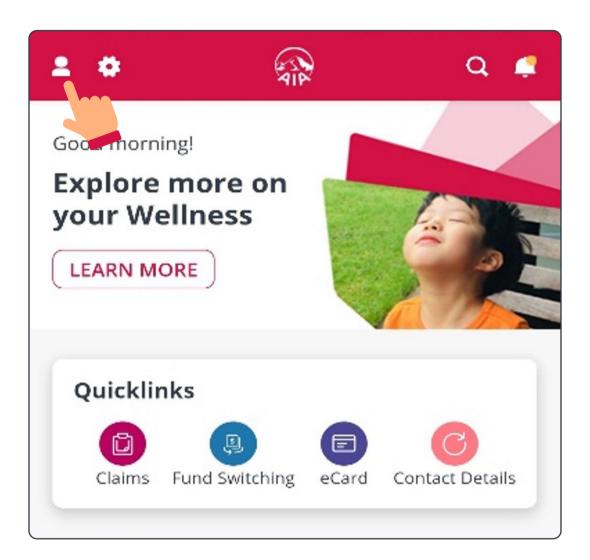

#### Unlink an account

Select the "profile" icon in the top left corner

2/5 Select "Account Maintenance"