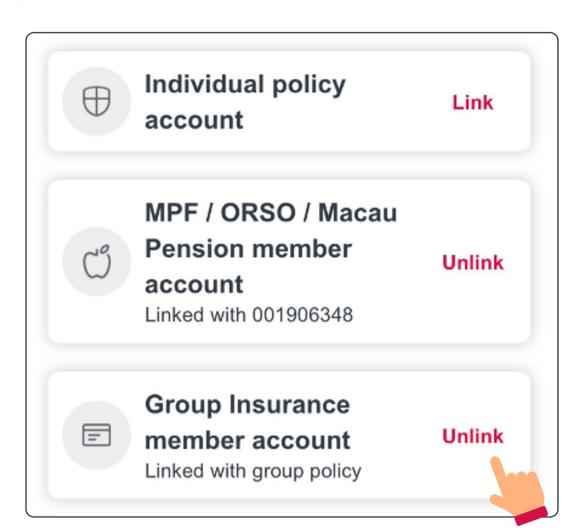

#### Unlink an account

3/5 page Select "Unlink" on the "Account Maintenance"

The system will ask you to confirm your action