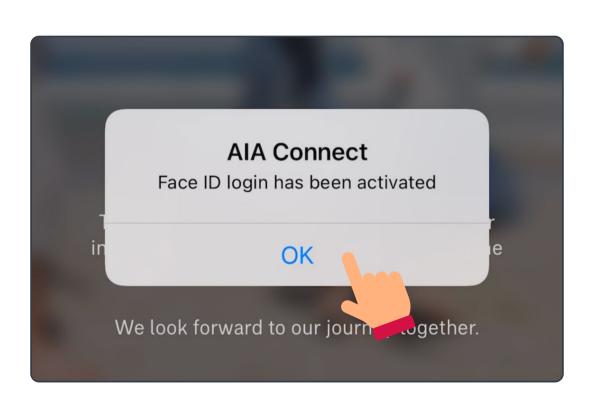

#### Log in to AIA Connect

iPhone users can follow the instructions to activate biometrics login by Face ID or Touch ID

**Log in to AIA Connect** 

#### Log in to AIA Connect

After completing the previous steps, you may log in to AIA Connect.

Once Face ID or Touch ID login is activated, iPhone users may select the same login method during every login in the future.