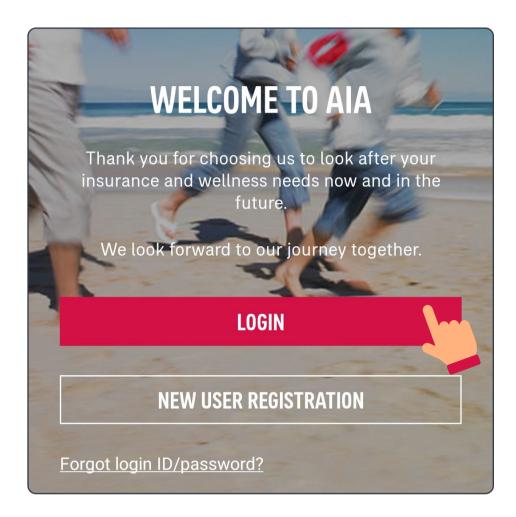

### Log in to AIA Connect

Open the AIA Connect mobile app, then select "Login" on the title page.

2/9 Enter your login ID and password

**Log in to AIA Connect** 