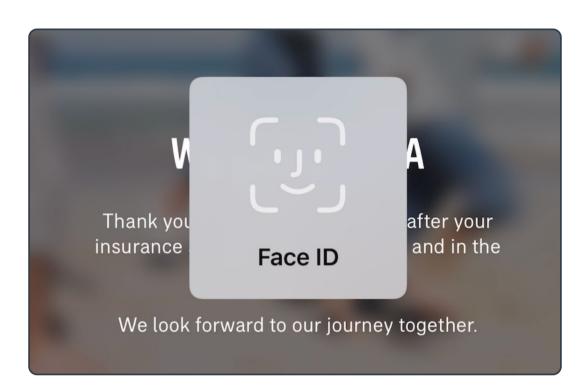

### Log in to AIA Connect

Select "Yes" if you wish to log in with Face ID, Touch ID or fingerprint authentication; if not, please skip step 6.

#### Log in to AIA Connect

iPhone users can follow the instructions to activate biometrics login by Face ID or Touch ID

**Log in to AIA Connect** 