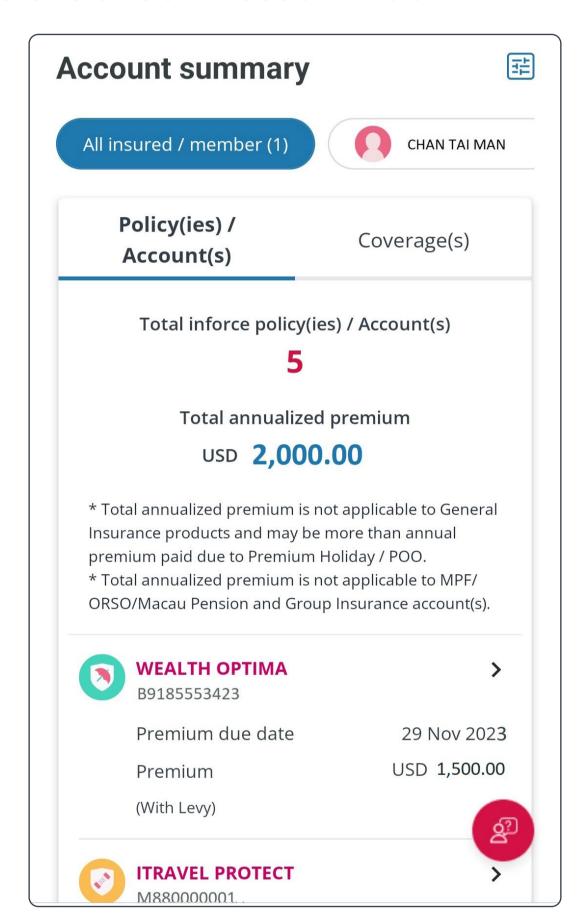

You must choose one of the two AIA Easy Login IDs for future logins. After you select "Next", you will see the AIA Easy Login ID you chose.

When you log in to AIA Connect again, you will be able to view all of your policies and account details under "Account" tab.

<sup>\*</sup> If your employee benefits include AIA Vitality, you can activate your membership here to start earning points and enjoy the memberexclusive offers.

When you log in to AIA Connect again, you will be able to view all of your policies and account details under "Account" tab.