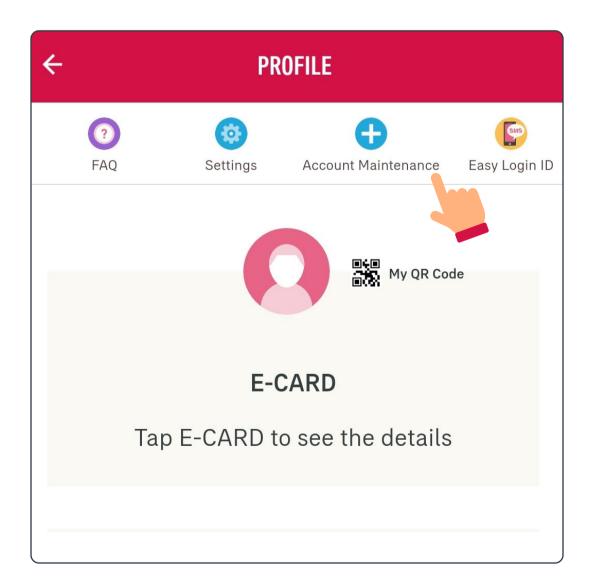

#### Unlink an account

Select the "profile" icon in the top left corner

2/5 Select "Account Maintenance"