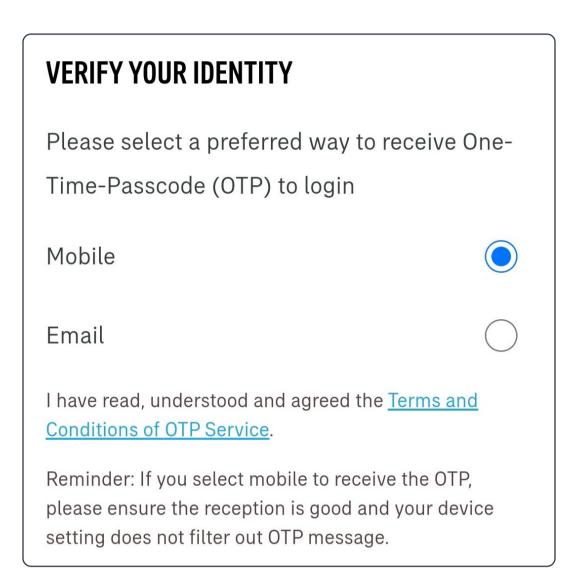

### Log in to AIA Connect

Select a way to receive your One-Time-Passcode (OTP)

Enter the OTP you received via SMS or email

| VERIFY YOUR IDENTITY                                                                                                                                                                   |
|----------------------------------------------------------------------------------------------------------------------------------------------------------------------------------------|
| One-Time-Passcode (OTP) has been sent.                                                                                                                                                 |
| Mobile +852 91** **56                                                                                                                                                                  |
| One-Time-Passcode (OTP)                                                                                                                                                                |
| xxx xxx                                                                                                                                                                                |
| No OTP received? Resend                                                                                                                                                                |
| Reminder: If you still failed to receive the OTP after click "resend", as an alternative, we suggest you to retry using email. Click "cancel" to re-login and select email to proceed. |