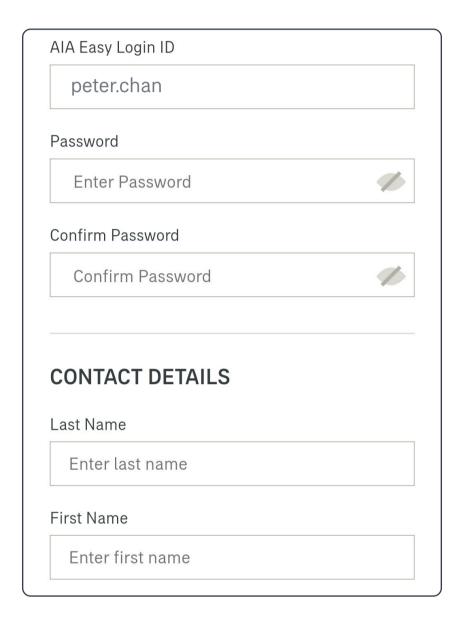

#### Register an account in AIA Connect

Fill out the registration form including your AIA Easy Login ID, password and personal information. Read and accept the terms and conditions, then select "Submit".