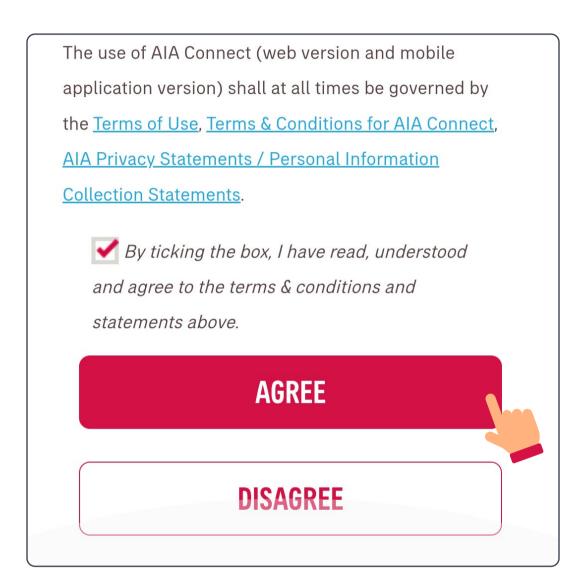

#### Log in to AIA Connect

Upon successful login, please read and agree with the terms and conditions.

During your first login, the system will ask if you would like to link your policy. If yes, please select "Start" and go to page 17; if not, please select "Skip".