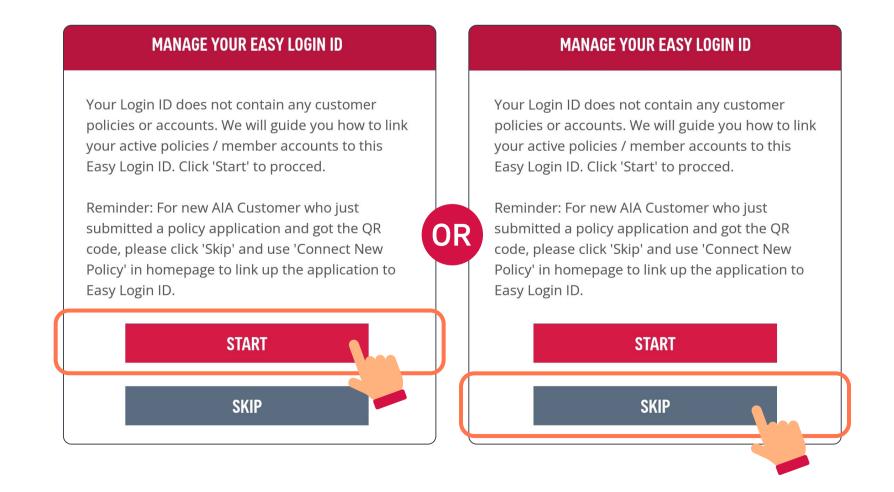

#### Log in to AIA Connect

Upon successful login, please read and agree with the terms and conditions.

During your first login, the system will ask if you would like to link your policy. If yes, please select "Start" and go to page 17; if not, please select "Skip".