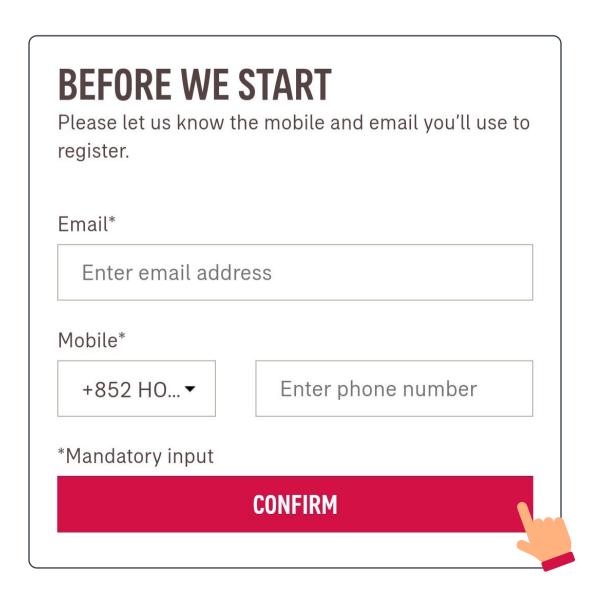

### Register an account in AIA Connect

Open the AIA Connect mobile app, then select "New user registration" on the title page.

Enter the email address and mobile phone number you will use to register, then select "Confirm".