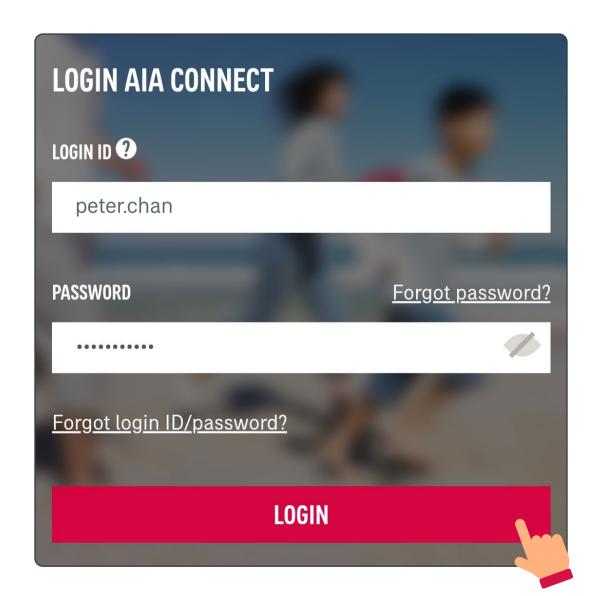

### Log in to AIA Connect

Open the AIA Connect mobile app, then select "Login" on the title page.

2/9 Enter your login ID and password

**Log in to AIA Connect** 