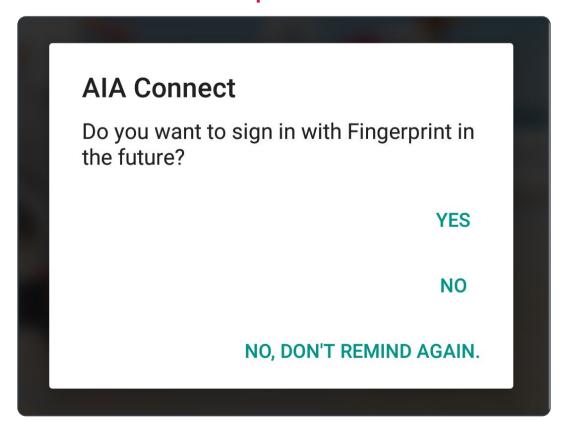

### Log in to AIA Connect

Select "Yes" if you wish to log in with Face ID, Touch ID or fingerprint authentication; if not, please skip step 6.

### Log in to AIA Connect

Android phone users can follow the (Cont.) instructions to activate fingerprint login

Log in to AIA Connect