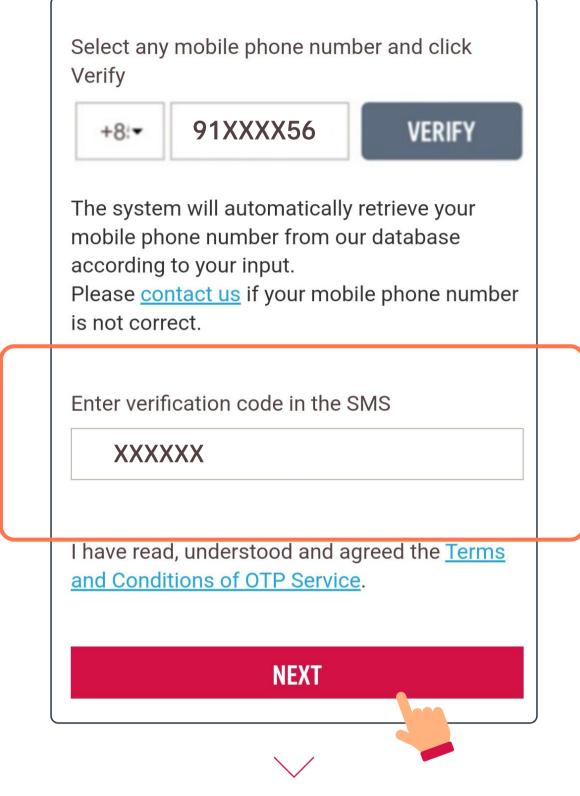

If you have an AIA MPF / OROS / Macau Pension and/or an Employee Benefits member account, you must verify each of them to link them to your AIA Connect account.

Complete the OTP verification with the mobile phone registered at AIA to continue