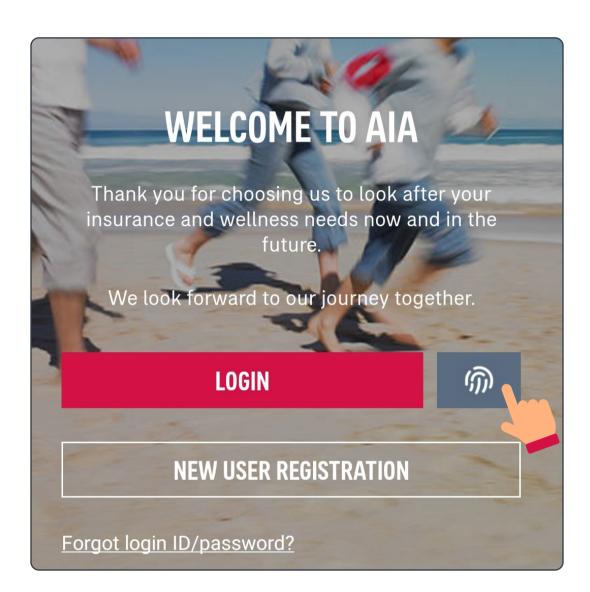

### Log in to AIA Connect

Select "Yes" if you wish to log in with Face ID, Touch ID or fingerprint authentication; if not, please skip step 6.

#### Log in to AIA Connect

Android phone users can follow the (Cont.) instructions to activate fingerprint login

Log in to AIA Connect