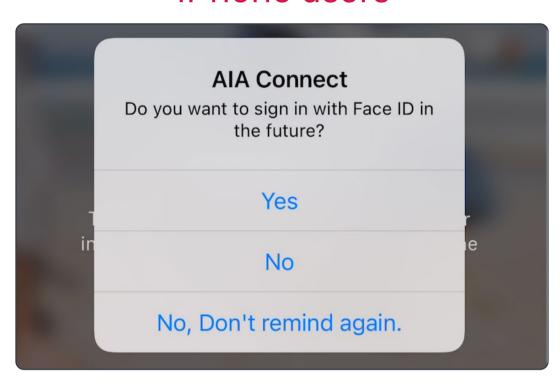

### Log in to AIA Connect

Select "Yes" if you wish to log in with Face ID, Touch ID or fingerprint authentication; if not, please skip step 6.

#### Log in to AIA Connect

iPhone users can follow the instructions to activate biometrics login by Face ID or Touch ID

**Log in to AIA Connect** 