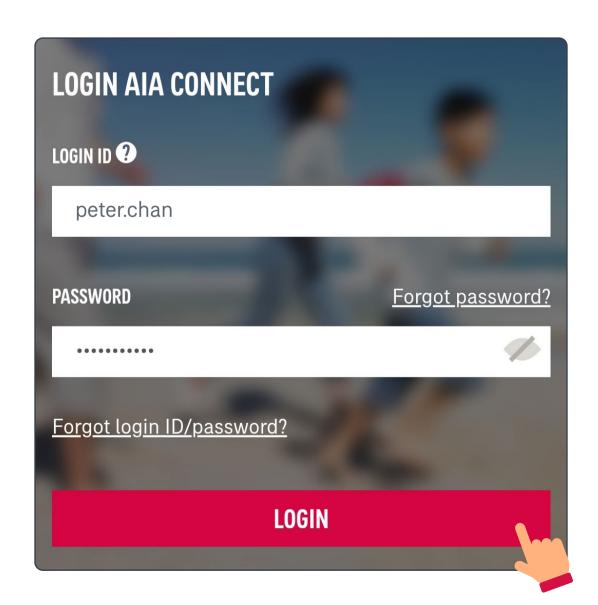

### Log in to AIA Connect

Open the AIA Connect mobile app, then select "Login" on the title page.

2/9 Enter your login ID and password

**Log in to AIA Connect** 