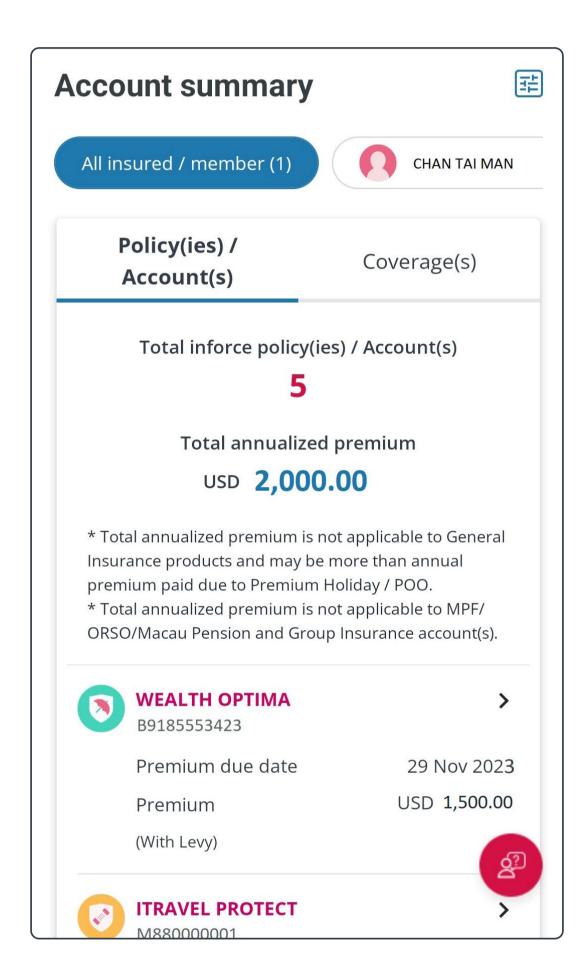

When you log in to AIA Connect again, you will be able to view your policies and have access to /8 various services.