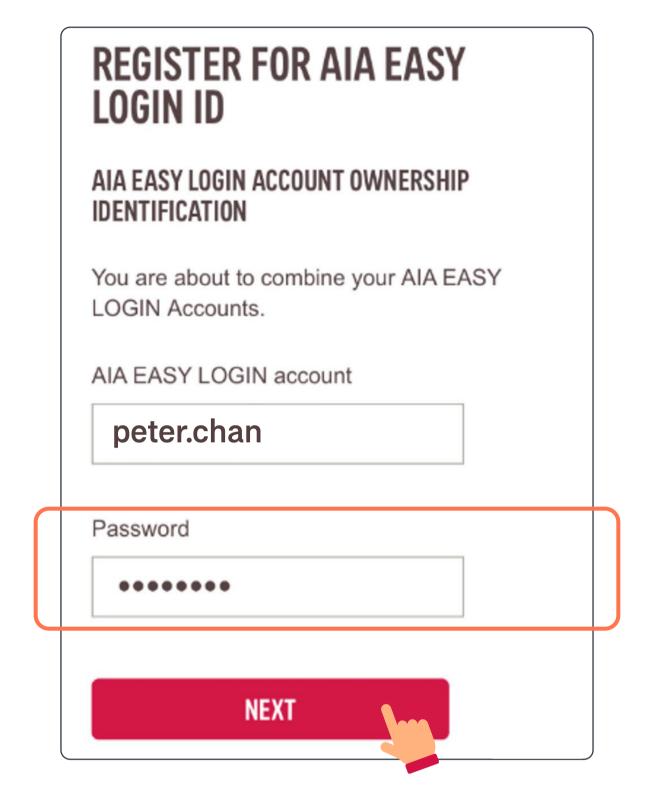

#### Merge your AIA Easy Login IDs

The system may find another AIA Easy Login ID which matches your personal information. The system will ask you if you would like to merge the two AIA Easy Login....

/3 of this account, then select "Next". the two AIA Easy Login IDs. Enter the password