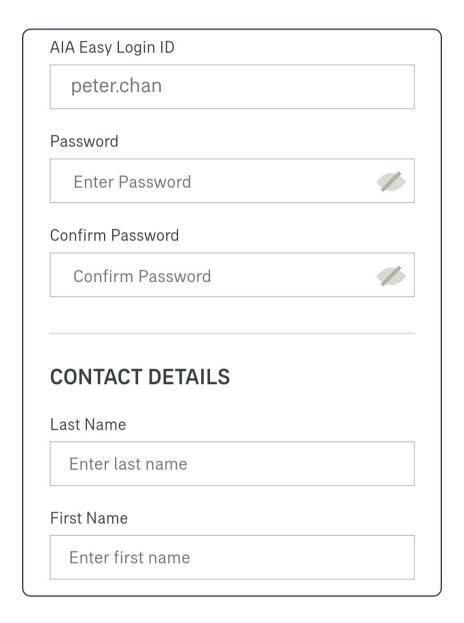

#### Register an account in AIA Connect

Fill out the registration form including your AIA Easy Login ID, password and personal information. Read and accept the terms and conditions, then select "Submit".

By pressing the submit button below, you confirm that you have read and understood, and you agree with the Terms of Use and AIA Personal Information Collection Statement Pertaining to Potential Customer's Sign Up for User Account. Direct promotional and marketing materials We would like to obtain your consent for sending the latest AIA promotions or offers to you. If you do not agree to doing so, please uncheck the box below. I agree with the provision, use and transfer of my personal data for direct marketing purposes in accordance with AIA Personal Information Collections Statement Pertaining to Potential Customer's Sign Up for User Account. **SUBMIT** CANCEL