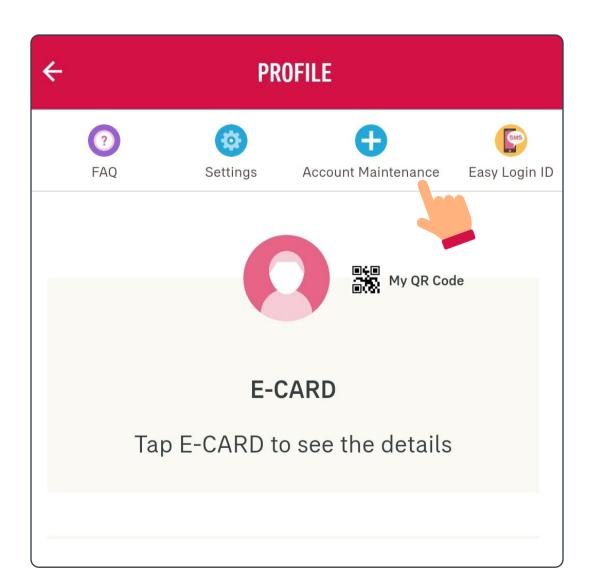

2/8 Select the "profile" icon in the top left corner

3/8 Select "Account Maintenance"

Select "Individual policy account"

The system may ask you to provide your personal information

If a matched account is found, please enter the information required for verification (if you see another page, please go to 1/3 on page 21).