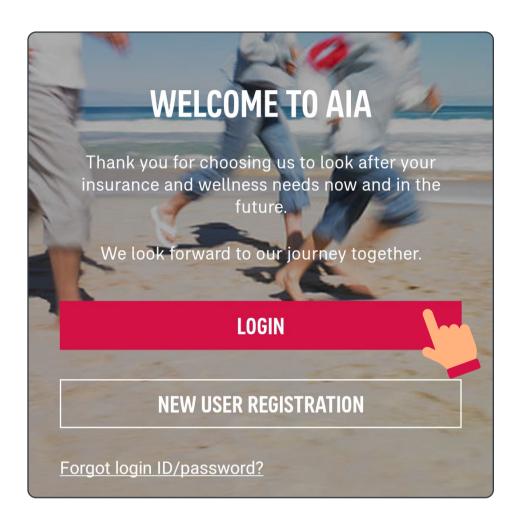

### Log in to AIA Connect

Open the AIA Connect mobile app, then select "Login" on the title page.

2/9 Enter your login ID and password

**Log in to AIA Connect** 