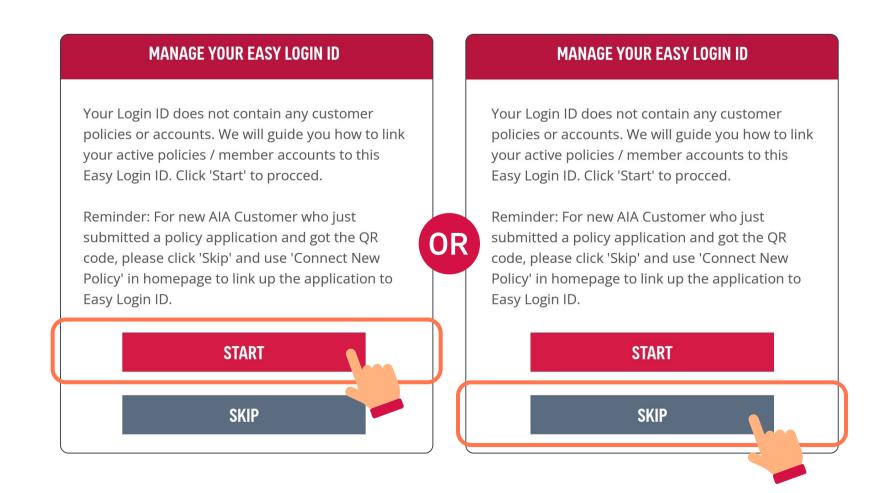

### Log in to AIA Connect

Upon successful login, please read and agree with the terms and conditions.

During your first login, the system will ask if you would like to link your policy. If yes, please select "Start" and go to page 17; if not, please select "Skip".