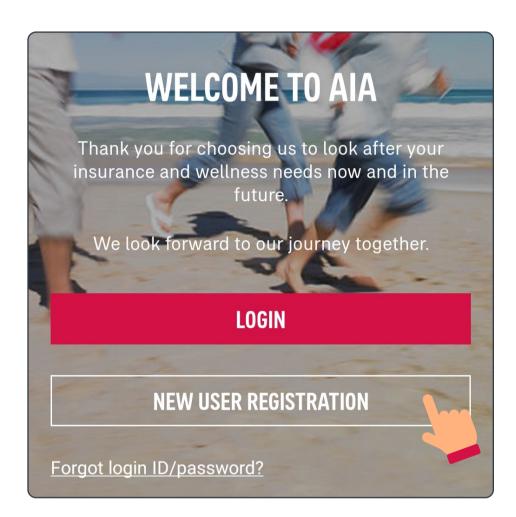

### Register an account in AIA Connect

Open the AIA Connect mobile app, then select "New user registration" on the title page.

Enter the email address and mobile phone number you will use to register, then select "Confirm".

### Log in to AIA Connect

Open the AIA Connect mobile app, then select "Login" on the title page.

2/9 Enter your login ID and password

**Log in to AIA Connect** 