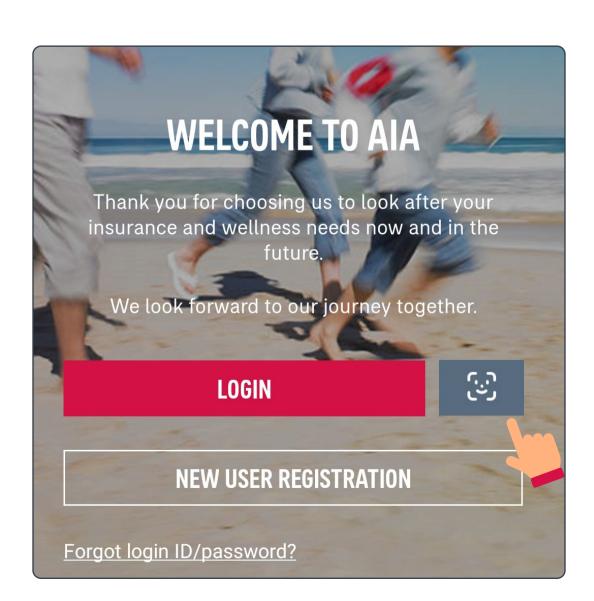

### Log in to AIA Connect

Open the AIA Connect mobile app, then select "Login" on the title page.

2/9 Enter your login ID and password

**Log in to AIA Connect** 

### Log in to AIA Connect

Select "Yes" if you wish to log in with Face ID, Touch ID or fingerprint authentication; if not, please skip step 6.