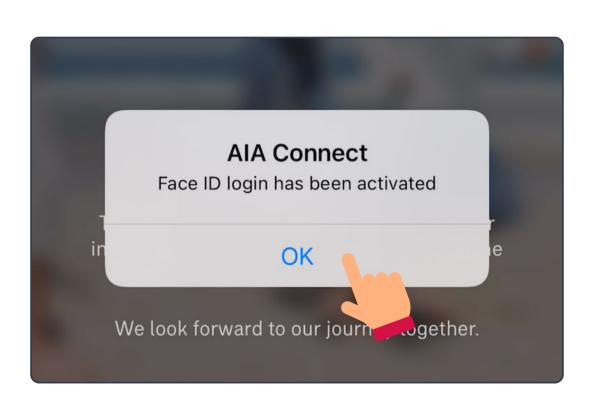

#### Log in to AIA Connect

After completing the previous steps, you may log in to AIA Connect.

Once Face ID or Touch ID login is activated, iPhone users may select the same login method during every login in the future.