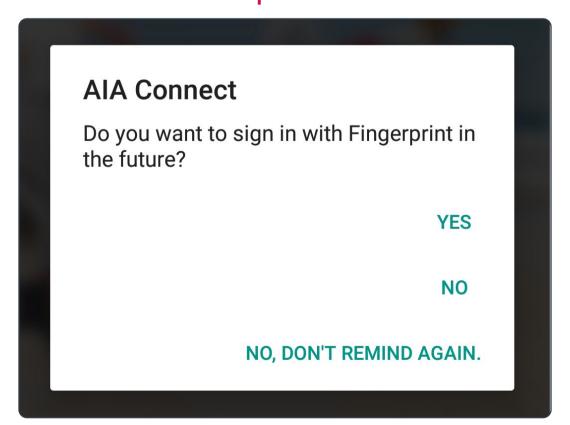

### Log in to AIA Connect

Select "Yes" if you wish to log in with Face ID, Touch ID or fingerprint authentication; if not, please skip step 6.

#### Log in to AIA Connect

Android phone users can follow the (Cont.) instructions to activate fingerprint login

Log in to AIA Connect