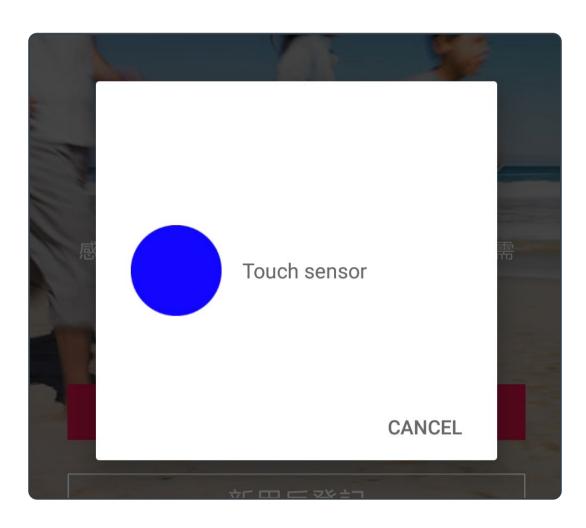

#### Log in to AIA Connect

iPhone users can follow the instructions to activate biometrics login by Face ID or Touch ID

**Log in to AIA Connect** 

#### Log in to AIA Connect

Android phone users can follow the (Cont.) instructions to activate fingerprint login

Log in to AIA Connect