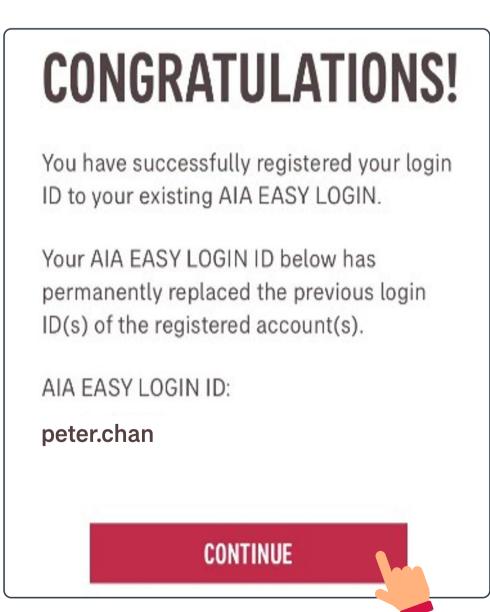

#### Merge your AIA Easy Login IDs

The system may find another AIA Easy Login ID which matches your personal information. The system will ask you if you would like to merge the two AIA Easy Login....

/3 of this account, then select "Next". the two AIA Easy Login IDs. Enter the password

#### Merge your AIA Easy Login IDs

The system would display the Easy Login IDs which match with your personal information. You must choose one of the two AIA Easy Login IDs for future logins. After you select "Next", you

#### Merge your AIA Easy Login IDs

When you log in to AIA Connect again, you will be able to view all or your policy details under the combined AIA Easy Login ID. be able to view all of your policies and account