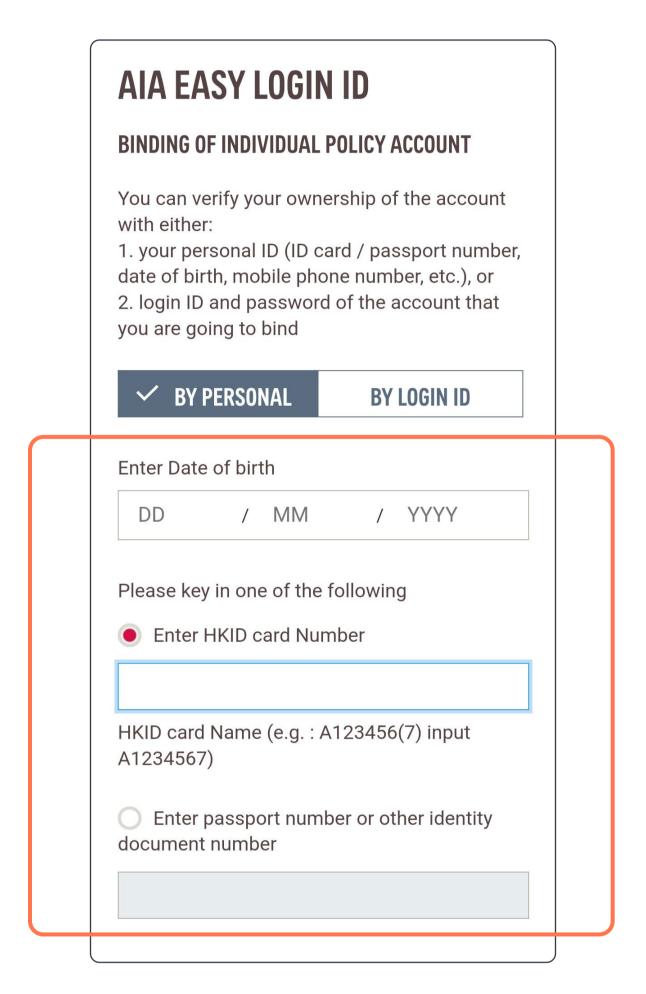

2/8 Select the "profile" icon in the top left corner

3/8 Select "Account Maintenance"

Select "Individual policy account"

The system may ask you to provide your personal information

If a matched account is found, please enter the information required for verification (if you see another page, please go to 1/3 on page 21).

If you have an AIA MPF / OROS / Macau Pension and/or an Employee Benefits member account, you must verify each of them to link them to your AIA Connect account.

Complete the OTP verification with the mobile phone registered at AIA to continue