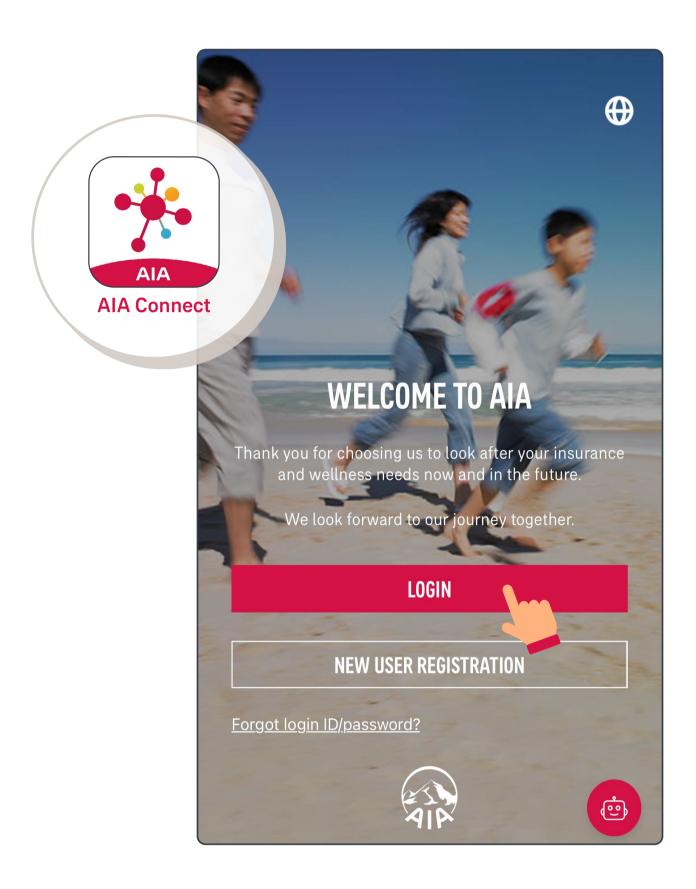

### Log in to AIA Connect

Open the AIA Connect mobile app, then select "Login" on the title page.

2/9 Enter your login ID and password

**Log in to AIA Connect** 