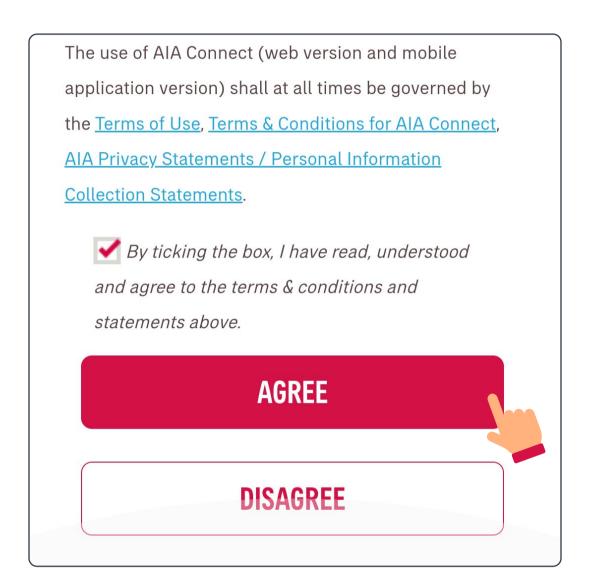

#### Register an account in AIA Connect

Fill out the registration form including your AIA Easy Login ID, password and personal information. Read and accept the terms and conditions, then select "Submit".

By pressing the submit button below, you confirm that you have read and understood, and you agree with the Terms of Use and AIA Personal Information Collection Statement Pertaining to Potential Customer's Sign Up for User Account. Direct promotional and marketing materials We would like to obtain your consent for sending the latest AIA promotions or offers to you. If you do not agree to doing so, please uncheck the box below. I agree with the provision, use and transfer of my personal data for direct marketing purposes in accordance with AIA Personal Information Collections Statement Pertaining to Potential Customer's Sign Up for User Account. **SUBMIT** CANCEL