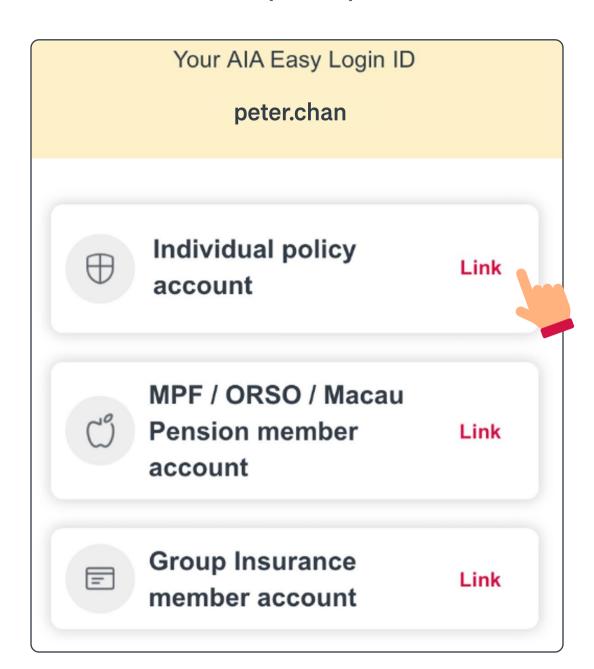

2/8 Select the "profile" icon in the top left corner

3/8 Select "Account Maintenance"

Select "Individual policy account"

The system may ask you to provide your personal information

If a matched account is found, please enter the information required for verification (if you see another page, please go to 1/3 on page 21).

If you have an AIA MPF / OROS / Macau Pension and/or an Employee Benefits member account, you must verify each of them to link them to your AIA Connect account.

Complete the OTP verification with the mobile phone registered at AIA to continue