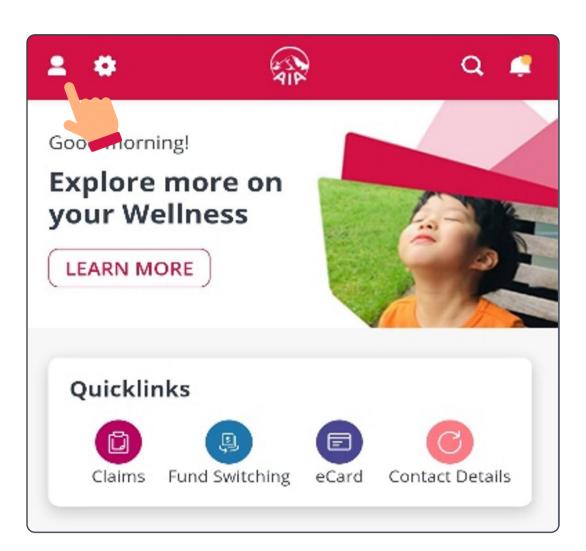

2/8 Select the "profile" icon in the top left corner

3/8 Select "Account Maintenance"

Select "Individual policy account"

The system may ask you to provide your personal information

If a matched account is found, please enter the information required for verification (if you see another page, please go to 1/3 on page 21).