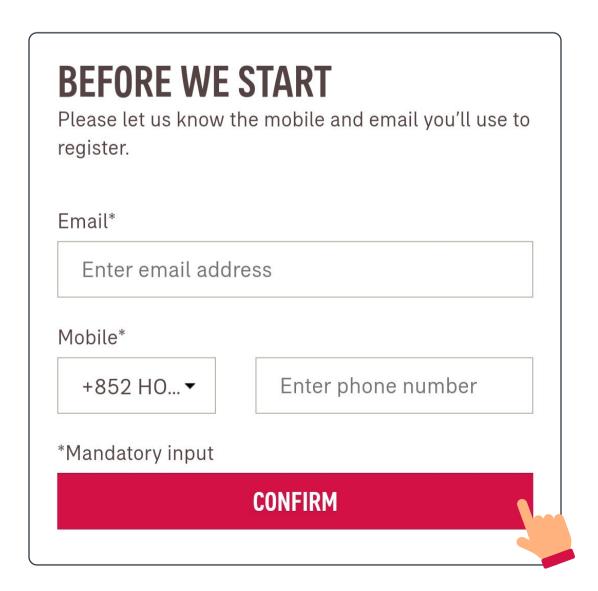

### Register an account in AIA Connect

Open the AIA Connect mobile app, then select "New user registration" on the title page.

Enter the email address and mobile phone number you will use to register, then select "Confirm".