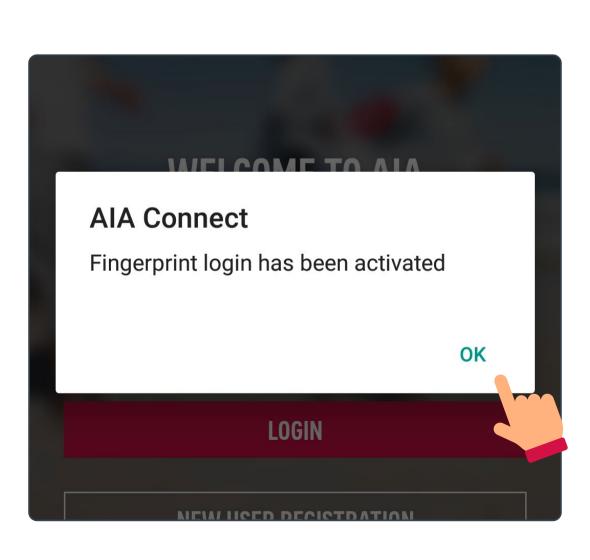

#### Log in to AIA Connect

(Cont.)

Once fingerprint login is activated, Android phone users may select the same login method during every login in the future.

1 /8 Log in to AIA Connect

Note: Under Multi-Factor Authentication (MFA), users need to log in with the correct login ID and password, as well as the One-Time-Passcode (OTP) received via SMS/email. Mobile app users who have enabled biometrics login can log in with their fingerprint, Face ID or Touch ID.