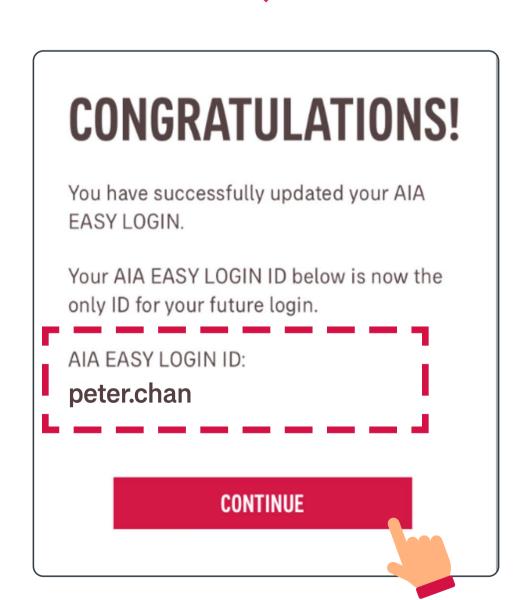

#### Merge your AIA Easy Login IDs

When you log in to AIA Connect again, you will be able to view all or your policy details under the combined AIA Easy Login ID. be able to view all of your policies and account