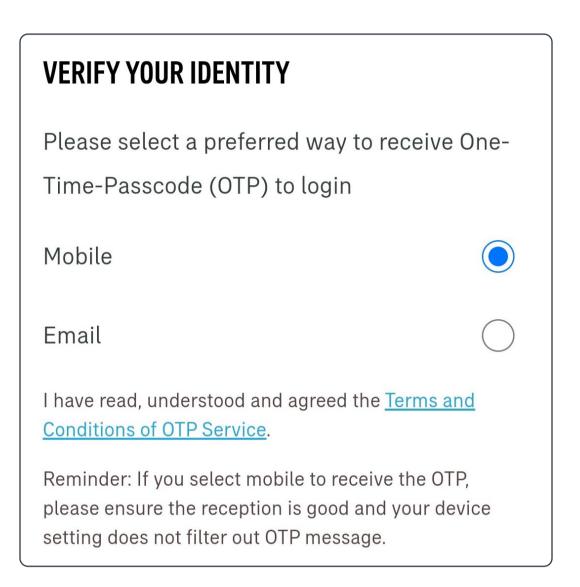

### Log in to AIA Connect

Select a way to receive your One-Time-Passcode (OTP)

Enter the OTP you received via SMS or email

| VERIFY YOUR IDENTITY                                                                                                                                                                   |
|----------------------------------------------------------------------------------------------------------------------------------------------------------------------------------------|
| One-Time-Passcode (OTP) has been sent.                                                                                                                                                 |
| Mobile<br>+852 91** **56                                                                                                                                                               |
| One-Time-Passcode (OTP)                                                                                                                                                                |
| xxx xxx                                                                                                                                                                                |
| No OTP received? Resend                                                                                                                                                                |
| Reminder: If you still failed to receive the OTP after click "resend", as an alternative, we suggest you to retry using email. Click "cancel" to re-login and select email to proceed. |