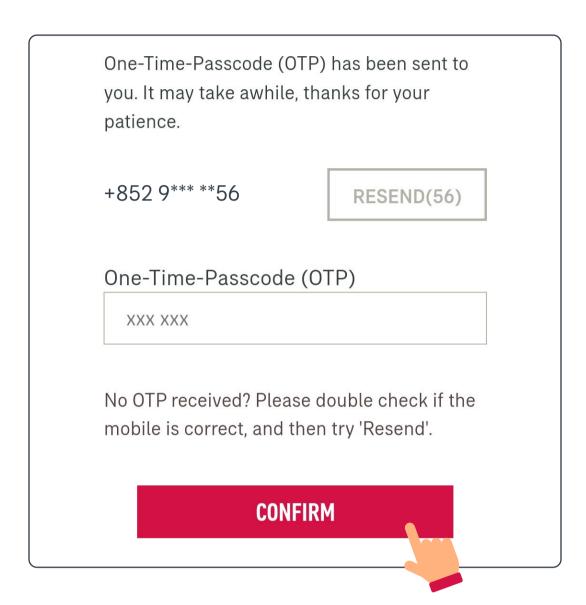

### Register an account in AIA Connect

Enter the One-Time-Passcode (OTP) you received via SMS, then select "Confirm".

You may log in to AIA Connect with your AIA Easy Login ID and password now

**Log in to AIA Connect** 