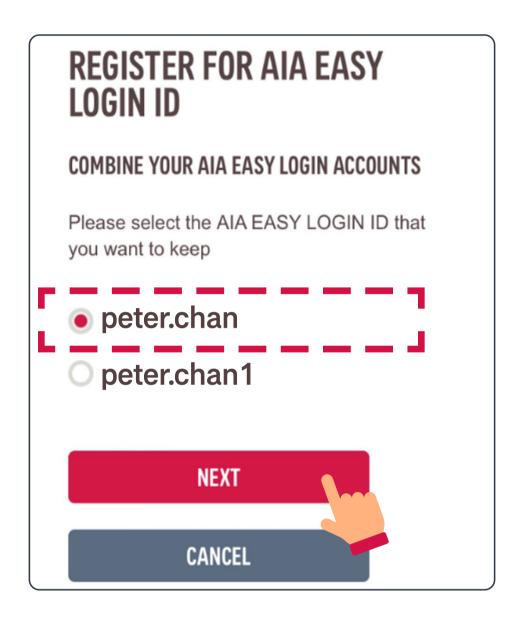

#### Merge your AIA Easy Login IDs

The system would display the Easy Login IDs which match with your personal information. You must choose one of the two AIA Easy Login IDs for future logins. After you select "Next", you