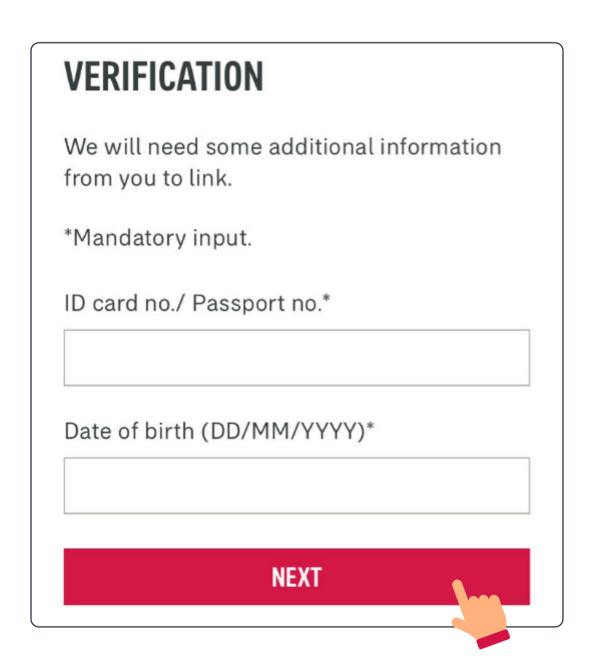

2/8 Select the "profile" icon in the top left corner

3/8 Select "Account Maintenance"

Select "Individual policy account"

The system may ask you to provide your personal information

If a matched account is found, please enter the information required for verification (if you see another page, please go to 1/3 on page 21).

If you have an AIA MPF / OROS / Macau Pension and/or an Employee Benefits member account, you must verify each of them to link them to your AIA Connect account.

Complete the OTP verification with the mobile phone registered at AIA to continue