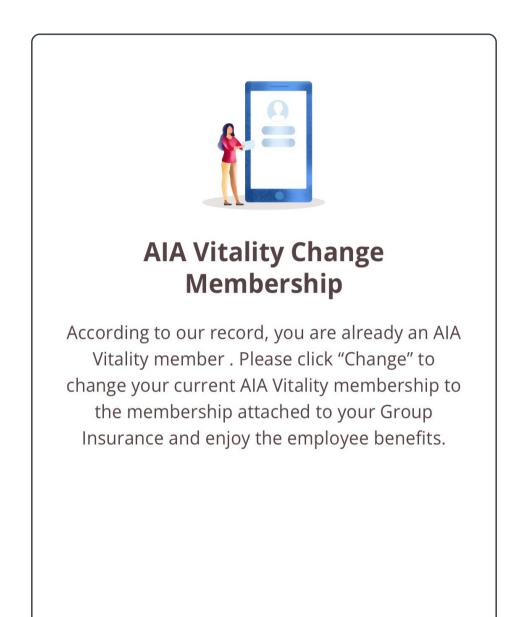

### Account Summary

If you fulfil the requirement of changing your It you runn une requirements /4 membership^, the system will remind you to apply for the change. Please select "Change".

| ÷                           | ACCOUNT DETAILS               |
|-----------------------------|-------------------------------|
| GROUP INSURANCE             |                               |
| Policy Number<br>VT12345678 |                               |
| Member ID<br>0000123456     |                               |
| Member Name<br>CHAN PETER   | R                             |
| Status<br>Active            | Effective Date<br>24 Feb 2023 |

^ Change from individual version to corporate version or switch the Group Insurance (Employee Benefits) account (from employer A to employer B and already joined AIA Vitality)

Note: The application for the change of your current AIA Vitality membership with effect from next membership anniversary date and subject to your eligibility