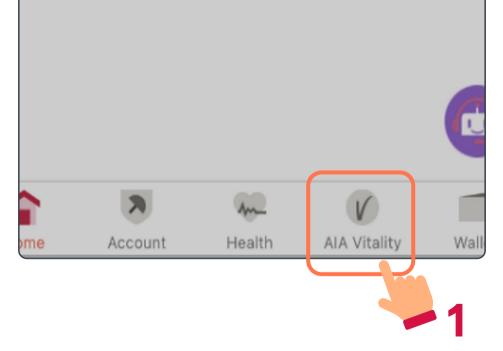

When you log in to AIA Connect again, select "AIA Vitality" at the bottom of the page. The system will ask if you agree to share your exercise data. Please select "Yes" to earn AIA Vitality points and rewards in the future.