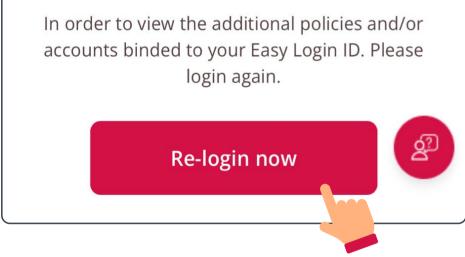

### Account Summary

Upon completion, please log back in to your /4 account.

Account Summary

Account Maintenance

### Account Maintenance

Upon completion, please log back in to your /4 account.