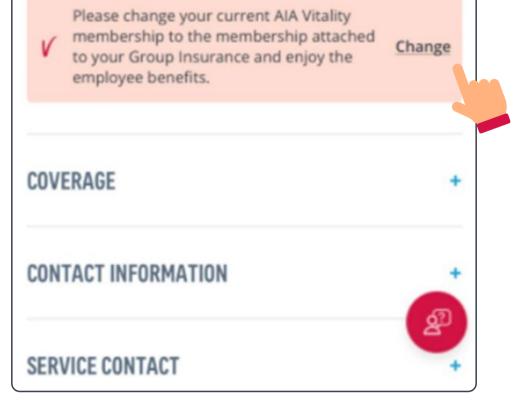

### Account Summary

If you fulfil the requirement of changing your It you runn une requirements /4 membership^, the system will remind you to apply for the change. Please select "Change".

| ÷                           | ACCOUNT DETAILS               |
|-----------------------------|-------------------------------|
| GROUP INSURANCE             |                               |
| Policy Number<br>VT12345678 |                               |
| Member ID<br>0000123456     |                               |
| Member Name<br>CHAN PETER   | R                             |
| Status<br>Active            | Effective Date<br>24 Feb 2023 |