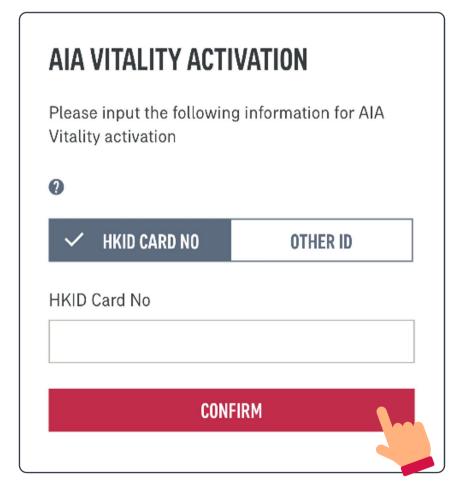

#### AIA VITALITY ACTIVATION

#### AIA VITALITY ACTIVATION

As part of your group insurance benefit, your AIA Vitality membership is available now. Please click "Continue" for membership activation.

Follow the instructions to fill in your information, and select "Confirm".