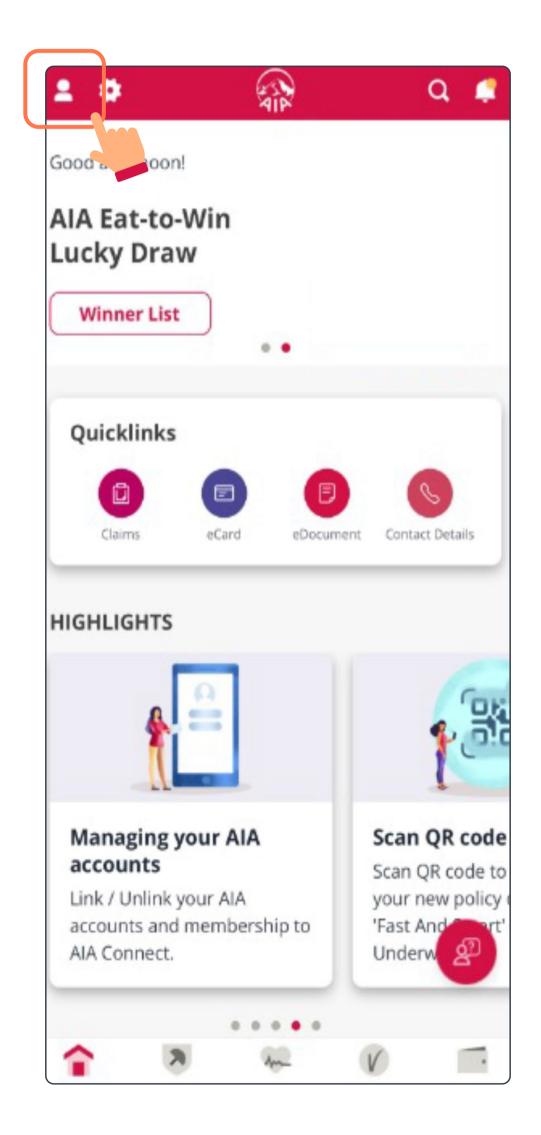

### Account Maintenance

When applying membership conversion, your account must have already been successfully linked to the membership of AIA Vitality and group insurance member account.

Open the AIA Connect mobile app, then select /4 the "Profile" icon on the top left corner of the homepage