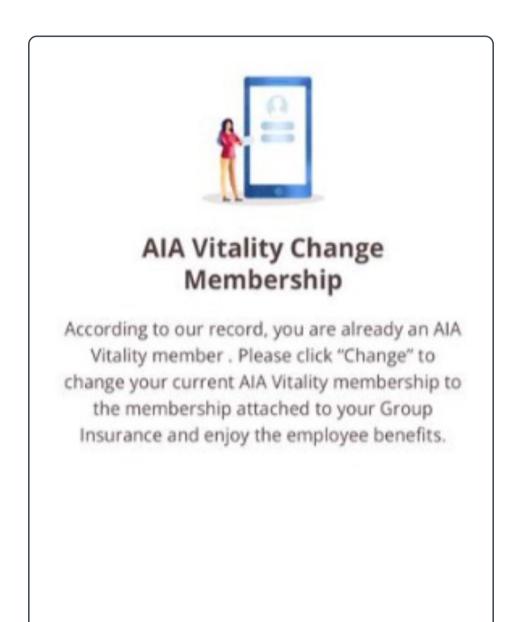

# If you need further assistance, please <u>click here</u> to read "AIA Connect – Account Maintenance".

If you are an eligible Corporate Vitality member, the system will ask you to activate the AIA Vitality membership. Please select "Continue" for membership activation.

#### AIA VITALITY ACTIVATION

As part of your group insurance benefit, your AIA Vitality membership is available now. Please click "Continue" for membership activation.

Follow the instructions to fill in your information, and select "Confirm".