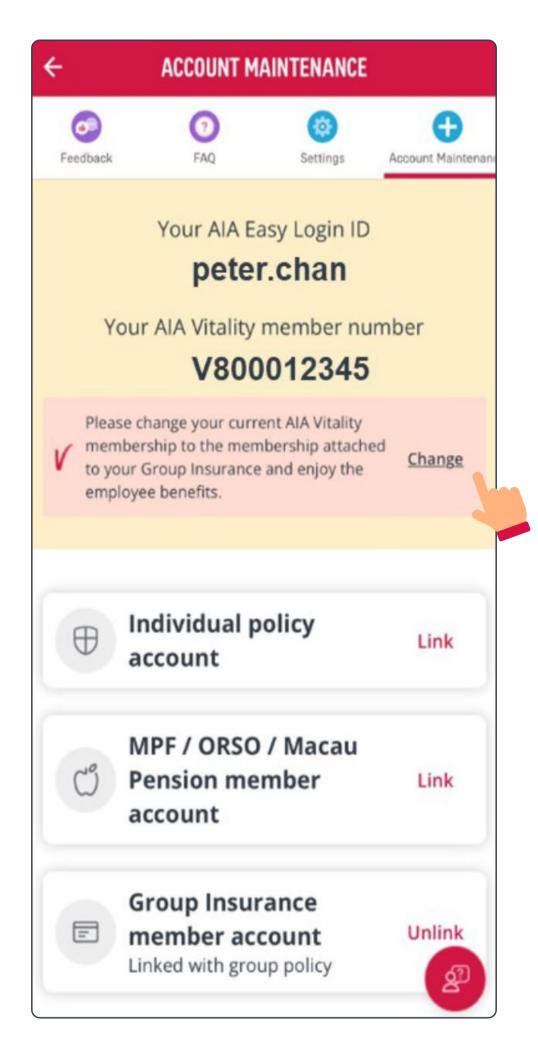

### Account Maintenance

2 If you fulfil the requirement of changing /4 membership<sup>^</sup>, the system will remind you to apply for the change. Please select "Change".

^ Change from individual version to corporate version or switch the Group Insurance (Employee Benefits) account (from employer A to employer B and already joined AIA Vitality)

^ Change from individual version to corporate version or switch the Group Insurance (Employee Benefits) account (from employer A to employer B and already joined AIA Vitality)

Note: The application for the change of your current AIA Vitality membership with effect from next membership anniversary date and subject to your eligibility