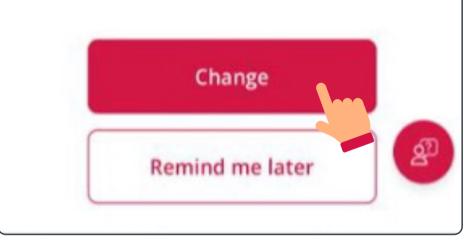

## Account Summary

**3**/4 Select "Change" for confirmation

**Account Summary** 

Account Maintenance

### Account Maintenance

**3**/4 Select "Change" for confirmation

Account Summary

**Account Maintenance** 