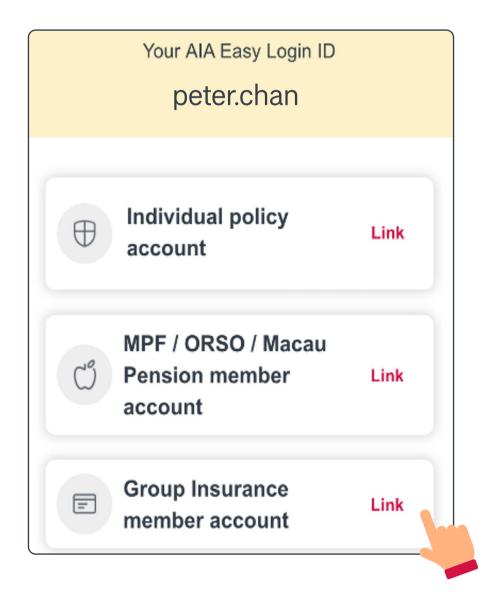

3 After completing "New User Registration", follow the instructions to link your group

## **Account Summary**

When applying membership conversion, your account must have already been successfully linked to the membership of AIA Vitality and group insurance member account.

Open the AIA Connect mobile app, select /4 "Account Summary" on the homepage and choose "Group Insurance".