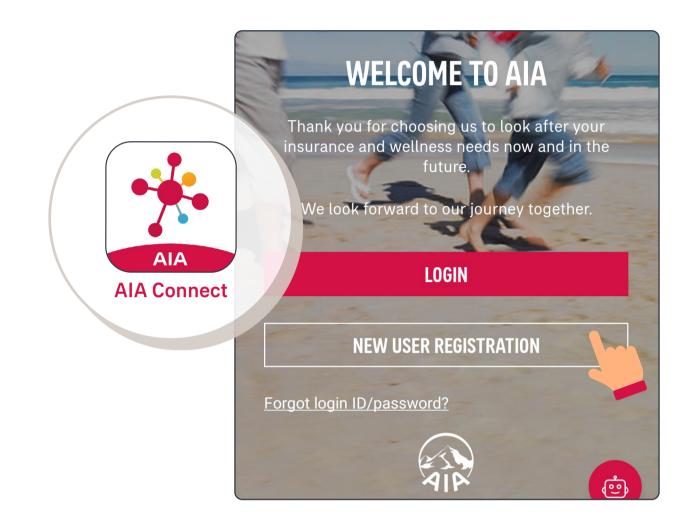

### Scan the QR code or tap the links below 7 to download

or

AppGallery: HK and Macau users

Open AIA Connect and select "New User Registration", then follow the instructions to complete the registration<sup>#</sup>.