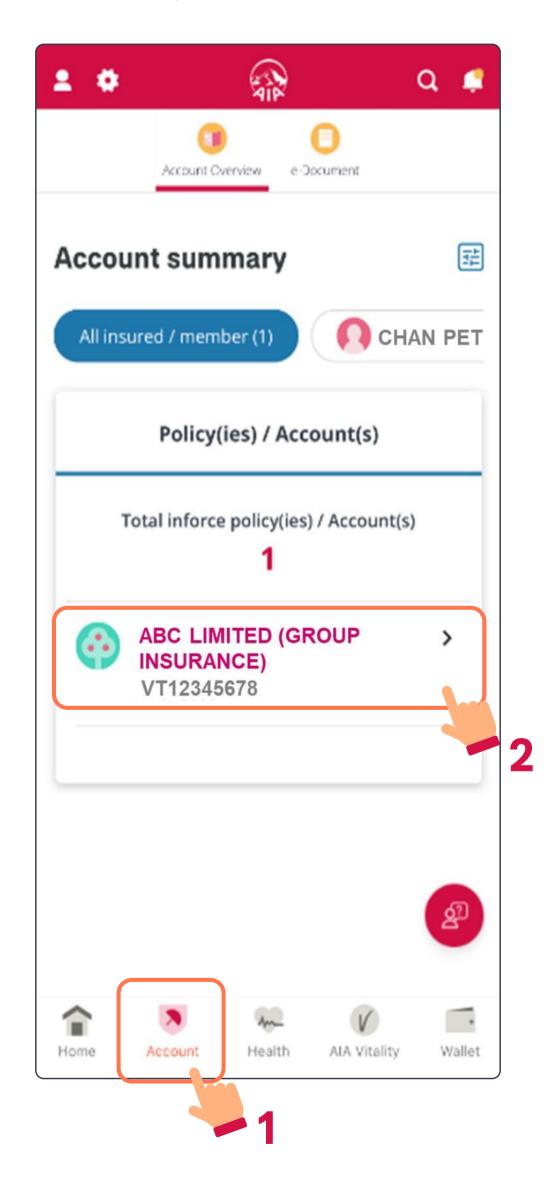

## **Account Summary**

When applying membership conversion, your account must have already been successfully linked to the membership of AIA Vitality and group insurance member account.

Open the AIA Connect mobile app, select /4 "Account Summary" on the homepage and choose "Group Insurance".