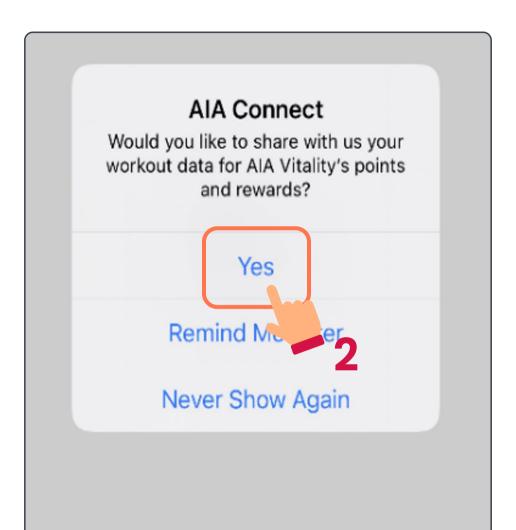

When you log in to AIA Connect again, select "AIA Vitality" at the bottom of the page. The system will ask if you agree to share your exercise data. Please select "Yes" to earn AIA Vitality points and rewards in the future.