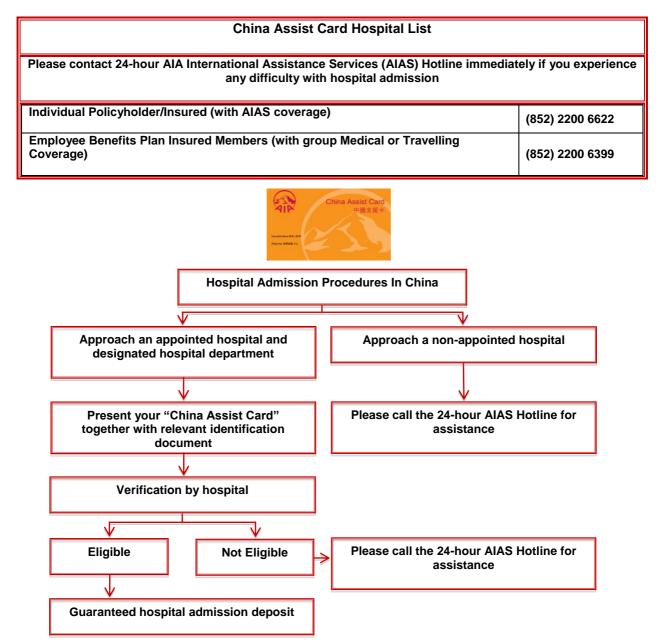

This "Hospital List" is ONLY applicable to China Assist Card cardholders.

Remarks: Identification documents include Re-entry Permit, Hong Kong/ Macau ID or Passport.

## Important Notes:

- 1. The China Assist Card is for "guaranteed hospital admission deposit service" only. For out-patient claims, please obtain a doctor's receipt showing name of patient, date of consultation, diagnosis/treatment given, amount charged and medical history record issued by doctor/hospital. Then submit it with a completed claim form to us.
- 2. If you forget to bring your China Assist Card or in case of any problem arising during admission, please call the 24-hour AIAS Hotline for assistance.
- 3. The China Assist Card will expire on the last date of termination of the Policy.
- 4. The designated hospital list will be updated from time to time, please refer to <u>www.aia.com.hk/AIAS</u>. For the detail terms and conditions, please refer to the policy documents.

## AIA China Assist Card – Hospital List

The information below is subject to change without prior notice. Please call 24-hour AIAS Hotline in case of any enquiries.

| Individual Policyholder/Insured (with AIAS coverage)                               | (852) 2200 6622 |
|------------------------------------------------------------------------------------|-----------------|
| Employee Benefits Plan Insured Members (with group Medical or Travelling Coverage) | (852) 2200 6399 |