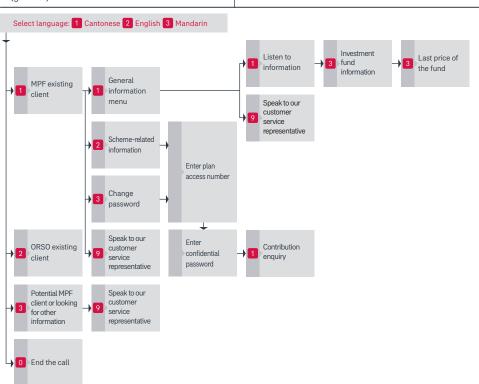

#### **Quick Access:**

| What do you want to know?                            | After selecting your language<br>(1. Cantonese; 2.English; 3. Mandarin), press |
|------------------------------------------------------|--------------------------------------------------------------------------------|
| Contribution enquiry                                 | 1 → 2 → Enter plan no. and password → 1                                        |
| Speak to a Customer Service Representative (general) | 1 -> 1 -> 9                                                                    |