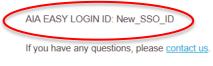

#### **REGISTER YOUR MPF/ORSO/MACAU PENSION ACCOUNT**

Congratulations! You have successfully registered your Customer Corner and MPF/ORSO/Macau Pension accounts to your AIA EASY LOGIN account.

Your AIA EASY LOGIN ID below permanently replaces the previous login IDs of the registered accounts