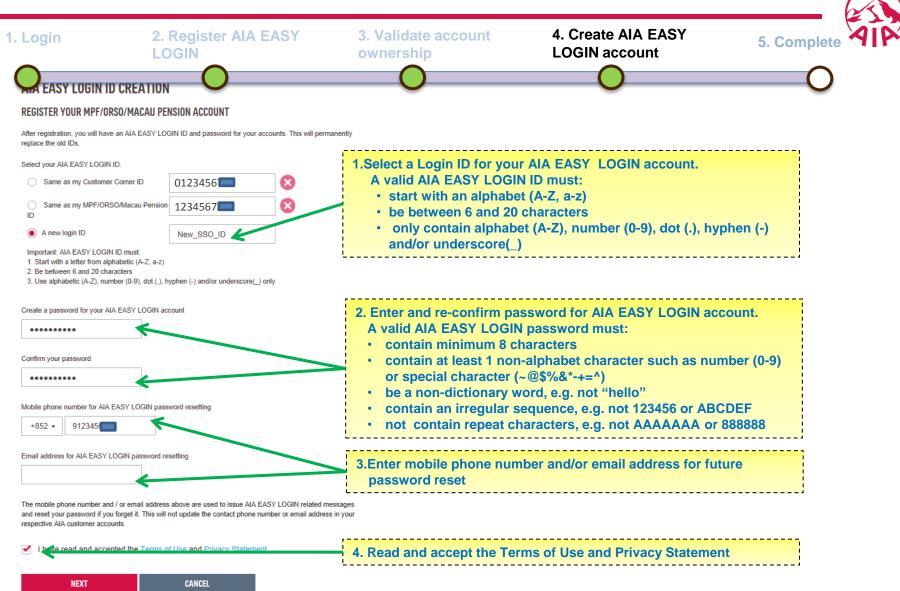

#### WHAT IS AIA EASY LOGIN?

AIA EASY LOGIN is a one-stop login platform for members of the following AIA portals. It allows you to manage your AIA online accounts conveniently

VS

respective online accounts

login ID/password to manage their all

registered online accounts