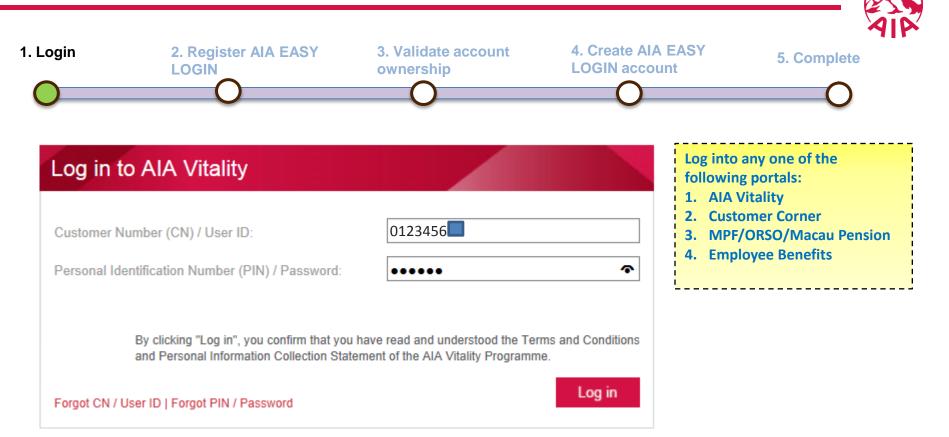

## AIA EASY LOGIN USER GUIDE

Version 1.3 (Last Updated on 28 May 2018)

AIP

#### Copyright © 2017, AIA Group Limited and its subsidiaries. All rights reserved. AIA Hong Kong", "AIA Macau", "AIA", the "Company", "we", "us" or "our" as used in this webpage refers to AIA International Limited (Incorporated in Bermuda with limited liability)

#### WHAT IS AIA EASY LOGIN?

AIA EASY LOGIN is a one-stop login platform for members of the following AIA portals. It allows you to manage your AIA online accounts conveniently

VS



respective online accounts



login ID/password to manage their all

registered online accounts

# AIP

2





2. Click "REGISTER NOW"

**REGISTER NOW** 

REGISTER LATER







#### **℃−℃−**℃

#### COMPLETION

#### **REGISTER YOUR MPF/ORSO/MACAU PENSION ACCOUNT**

Congratulations! You have successfully registered your Customer Corner and MPF/ORSO/Macau Pension accounts to your AIA EASY LOGIN account.

Your AIA EASY LOGIN ID below permanently replaces the previous login IDs of the registered accounts



CONTINUE

You will receive an SMS or email notification:

Your Customer Corner and MPF/ORSO/Macau Pension accounts have just been registered to our AIA EASY LOGIN service. 12:05

7



#### ABOUT AIA EASY LOGIN WEB PAGE



#### SHOULD YOU HAVE ANY QUESTION ABOUT AIA EASY LOGIN, PLEASE READ FAQ OR CONTACT US