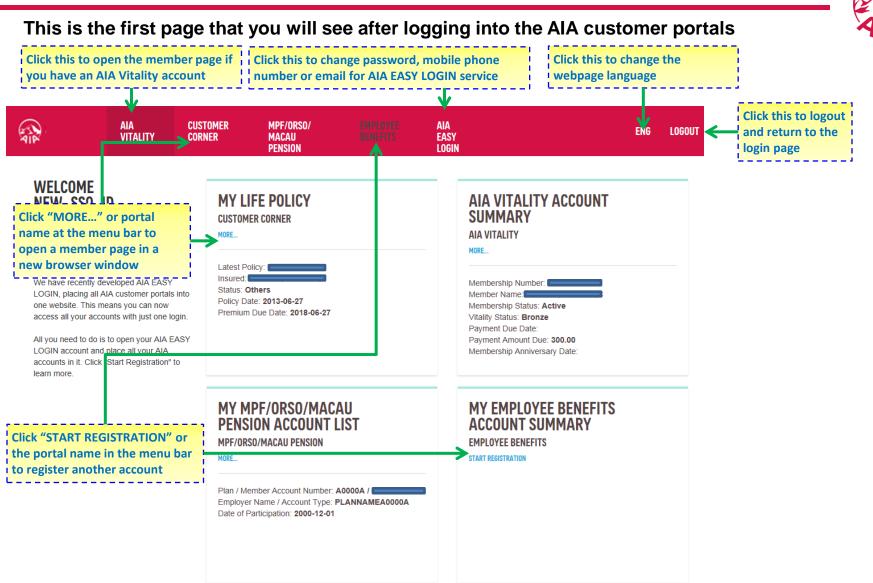

s. It allows you to manage your AIA online accounts conveniently

VS



respective online accounts



login ID/password to manage their all

registered online accounts

# AIP

2





2. Click "REGISTER NOW"

**REGISTER NOW** 

REGISTER LATER







#### **℃−℃−**℃

#### COMPLETION

#### **REGISTER YOUR MPF/ORSO/MACAU PENSION ACCOUNT**

Congratulations! You have successfully registered your Customer Corner and MPF/ORSO/Macau Pension accounts to your AIA EASY LOGIN account.

Your AIA EASY LOGIN ID below permanently replaces the previous login IDs of the registered accounts



CONTINUE

You will receive an SMS or email notification:

Your Customer Corner and MPF/ORSO/Macau Pension accounts have just been registered to our AIA EASY LOGIN service. 12:05

7



#### ABOUT AIA EASY LOGIN WEB PAGE



#### SHOULD YOU HAVE ANY QUESTION ABOUT AIA EASY LOGIN, PLEASE READ FAQ OR CONTACT US