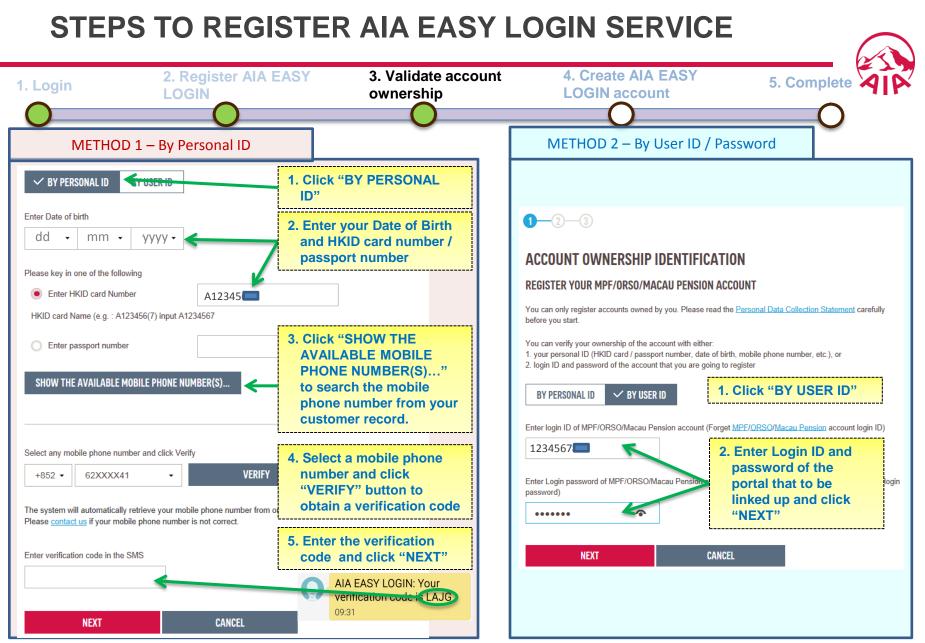

#### WHAT IS AIA EASY LOGIN?

AIA EASY LOGIN is a one-stop login platform for members of the following AIA portals. It allows you to manage your AIA online accounts conveniently

VS

respective online accounts

login ID/password to manage their all

registered online accounts