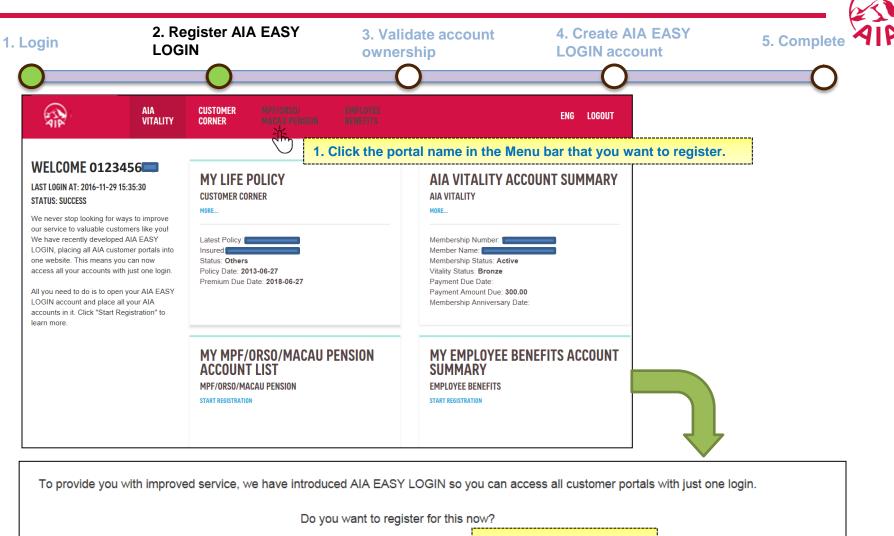

#### **REGISTER YOUR MPF/ORSO/MACAU PENSION ACCOUNT**

Congratulations! You have successfully registered your Customer Corner and MPF/ORSO/Macau Pension accounts to your AIA EASY LOGIN account.

Your AIA EASY LOGIN ID below permanently replaces the previous login IDs of the registered accounts

CONTINUE

You will receive an SMS or email notification:

Your Customer Corner and MPF/ORSO/Macau Pension accounts have just been registered to our AIA EASY LOGIN service. 12:05

7