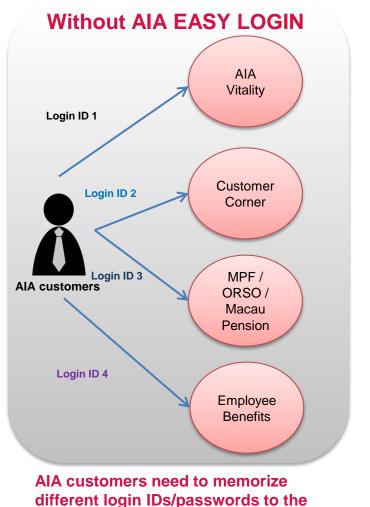

#### WHAT IS AIA EASY LOGIN?

AIA EASY LOGIN is a one-stop login platform for members of the following AIA portals. It allows you to manage your AIA online accounts conveniently

VS

respective online accounts

login ID/password to manage their all

registered online accounts