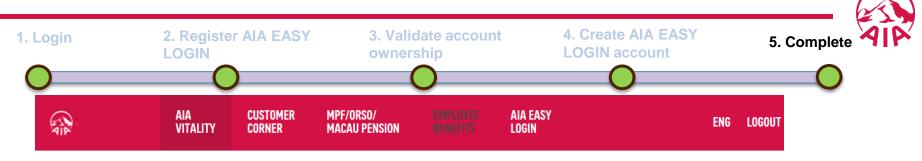

#### COMPLETION

#### **REGISTER YOUR MPF/ORSO/MACAU PENSION ACCOUNT**

Congratulations! You have successfully registered your Customer Corner and MPF/ORSO/Macau Pension accounts to your AIA EASY LOGIN account.

Your AIA EASY LOGIN ID below permanently replaces the previous login IDs of the registered accounts