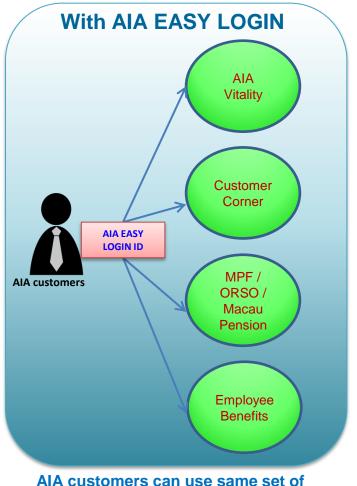

#### WHAT IS AIA EASY LOGIN?

AIA EASY LOGIN is a one-stop login platform for members of the following AIA portals. It allows you to manage your AIA online accounts conveniently

VS

respective online accounts

login ID/password to manage their all

registered online accounts